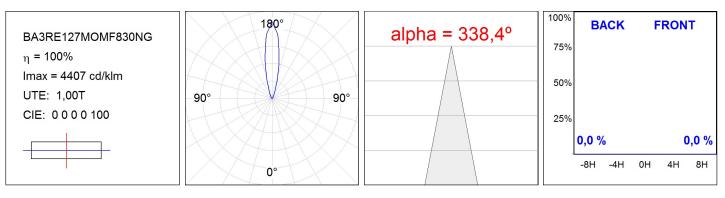

|
| Efficacy:     | 123,6 lm/w               | MacAdam:      | 3                |
| Туре:         | HIGH POWER LED           | Power Supply: | 220-240V 50/60Hz |
| LED Lifetime: | 83.000 L90 B10 (Ta=25⁰C) | Gear:         | Electronic       |
| Power:        | 30,8W                    |               |                  |

#### Light output tolerance +/- 10%



### CUSTOM MADE OPTIONS:



LAMP reserves the right to change the technical specifications of their products. These changes will allow the continual improvement of the products and will also ensure the conformity to current legal changes. Updated information is always available in our website www.lamp.es

Worktitude for light

## BAULINE

BA3RE127MOMF830NG

BAULINE G3 REC 1268MM 5000 WW MFL AND



### **PHOTOMETRIC DATA :**



### Product datasheet

# BAULINE

## ACCESORIES :

## Assembly



Product code: BUREBO0683

Description: BAULINE ACC. REC BOX 683



Product code: BUREBO1272

Description: BAULINE ACC. REC BOX 1272 Worktitude for light