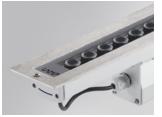

#### **Description:**

Outdoor recessed structure model BAULINE G3 REC 1268MM 5000 WW MFL, LAMP brand. Made of silver anodized aluminum extrusion and end covers of aluminum injection lacquered in silver grey polyester, with AISI304 stainless steel frame and serigraphed tempered glass. Model for LED HI-POWER, 3000K colour temperature, CRI 80 and control gear included. With Medium Flood optics. IP67, IK10 protection rating. Insulation class I. Lifetime: 83.000 L90 B10

Finish:Anodized matte silverDimensions:1.268 x 80 x 100 mm

Weight: 5.510 g

Installation: Floor recessed

Recessing measures: 1,272 x 72 x 107 mm