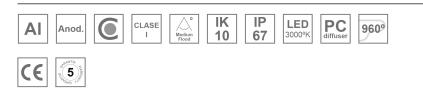

#### **Description:**

Outdoor recessed structure model BAULINE G3 REC 1268MM 5000 WW MFL, LAMP brand. Made of silver anodized aluminum extrusion and end covers of aluminum injection lacquered in silver grey polyester, with AISI304 stainless steel frame and serigraphed tempered glass. Model for LED HI-POWER, 3000K colour temperature, CRI 80 and control gear included. With Medium Flood optics. IP67, IK10 protection rating. Insulation class I. Lifetime: 83.000 L90 B10

### **TECHNICAL SPECIFICATIONS:**

| Light output: | 3.994 lm                 | °K :          | 3000             |
|---------------|--------------------------|---------------|------------------|
| Plum:         | 32,3W                    | CRI :         | 80               |
| Efficacy:     | 123,6 lm/w               | MacAdam:      | 3                |
| Туре:         | HIGH POWER LED           | Power Supply: | 220-240V 50/60Hz |
| LED Lifetime: | 83.000 L90 B10 (Ta=25⁰C) | Gear:         | Electronic       |
| Power:        | 30,8W                    |               |                  |