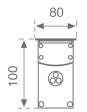

Finish:Anodized matte silverDimensions:1.268 x 80 x 100 mm

Weight: 5.510 g

Installation: Floor recessed

Recessing measures: 1,272 x 72 x 107 mm