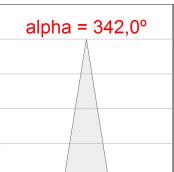

## **PHOTOMETRIC DATA:**

BA3RE127MOEL830NG  $\eta = 100\%$   $Imax = 2563 \ cd/klm$   $UTE: \ 1,00T$   $CIE: \ 0 \ 0 \ 0 \ 100$ 