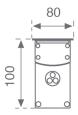

Finish: Anodized matte silver

1.268 x 80 x 100 mm Dimensions: Weight: 5.510 g

Installation: Floor recessed

1,272 x 72 x 107 mm Recessing measures: