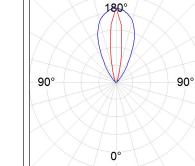

## **PHOTOMETRIC DATA:**

BA3RE127MOEL830NG  $\eta = 100\%$   $Imax = 2563 \ cd/klm$   $UTE: \ 1,00T$   $CIE: \ 0 \ 0 \ 0 \ 100$ 