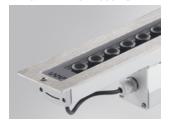

## Description:

Outdoor recessed structure model BAULINE G3 REC 1268MM 5000 WW ELLI, LAMP brand. Made of silver anodized aluminum extrusion and end covers of aluminum injection lacquered in silver grey polyester, with AISI304 stainless steel frame and serigraphed tempered glass. Model for LED HI-POWER, 3000K colour temperature, CRI 80 and control gear included. With Elliptical optics. IP67, IK10 protection rating. Insulation class I. Lifetime: 83.000 L90 B10

Finish: Anodized matte silver

1.268 x 80 x 100 mm Dimensions: Weight: 5.510 g

Installation: Floor recessed

1,272 x 72 x 107 mm Recessing measures: