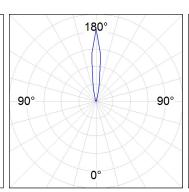

### **PHOTOMETRIC DATA:**

BA3RE068MOSP840NG
η = 100%
Imax = 8284 cd/klm
UTE: 1,00T
CIE: 0 0 0 0 100