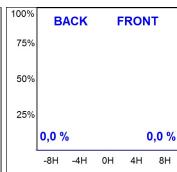

### **PHOTOMETRIC DATA:**

BA3RE068MOSP840NG
η = 100%
Imax = 8284 cd/klm
UTE: 1,00T
CIE: 0 0 0 0 100