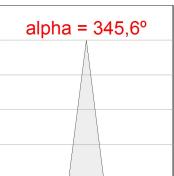

### **PHOTOMETRIC DATA:**

BA3RE068MOSP840NG
η = 100%
Imax = 8284 cd/klm
UTE: 1,00T
CIE: 0 0 0 0 100