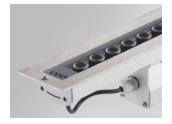

#### Description:

Outdoor recessed structure model BAULINE G3 REC 679MM 2500 NW SP, LAMP brand. Made of silver anodized aluminum extrusion and end covers of aluminum injection lacquered in silver grey polyester, with AISI304 stainless steel frame and serigraphed tempered glass. Model for LED HI-POWER, 4000K colour temperature, CRI 80 and control gear included. With Spot optics. IP67, IK10 protection rating. Insulation class I. Lifetime: 83.000 L90 B10

Finish: Anodized matte silver

**Dimensions:** 679 x 80 x 100 mm **Weight:** 3.302 g

Installation: Floor recessed

Recessing measures: 683 x 72 x 107 mm