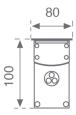

Finish: Anodized matte silver

**Dimensions:** 679 x 80 x 100 mm **Weight:** 3.302 g

Installation: Floor recessed

Recessing measures: 683 x 72 x 107 mm

# ACCESORIES: **Assembly**

Product code: BUREBO0683

Description:

BAULINE ACC. REC BOX 683

Product code: BUREBO1272

Description:

BAULINE ACC. REC BOX 1272