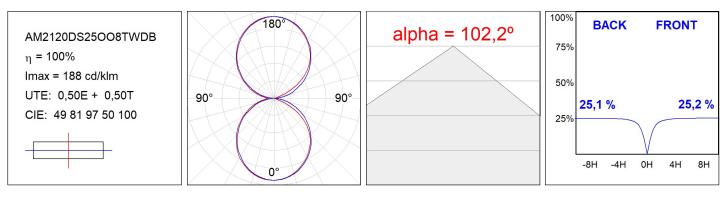

|
| Efficacy:     | 124,3 lm/w              | MacAdam:      | 3                |
| Туре:         | MID POWER               | Power Supply: | 220-240V 50/60Hz |
| LED Lifetime: | 50.000 L90B10 (Ta=25⁰C) | Gear:         | Adjustable DALI  |
| Power:        | 28W                     |               |                  |

#### Light output tolerance +/- 10%



### **CUSTOM MADE OPTIONS:**



LAMP reserves the right to change the technical specifications of their products. These changes will allow the continual improvement of the products and will also ensure the conformity to current legal changes. Updated information is always available in our website www.lamp.es Worktitude for light

## AMBIENT

AM2120DS25008TWDB

AMBIENT G2 IND 1200 D/I D TW O/O DA BK



### **PHOTOMETRIC DATA :**



### Product datasheet

## AMBIENT

### ACCESORIES :

#### Assembly



Product code: AM2ACIN120ABK

Description: AMBIENT G2 ACC FRONT IND 1200 AN. BLACK

Product code: AM2ACIN120ABL

Description: AMBIENT G2 ACC FRONT IND 1200 AN. BLUE

Worktitude for light



Product code: AM2ACIN120ABZ

Description: AMBIENT G2 ACC FRONT IND 1200 AN. BRONZE



Product code: AM2ACIN120ACH

Description: AMBIENT G2 ACC FRONT IND 1200 AN. CHAMP



Product code: AM2ACIN120AGD



Product code: AM2ACIN120ARW

Description: AMBIENT G2 ACC FRONT IND 1200 AL RAW



Product code: AM2ACIN120B





Product code: AM2ACIN120W

Description: AMBIENT G2 ACC FRONT IND 1200MM WH