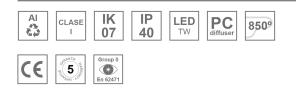

#### **Description:**

Finish:

Dimensions:

LAMP surface wall mounted fixture AMBIENT G2 IND 1200 D/I Double Switch. Manufactured from extruded aluminum with an 75% recycling rate with Opal polycarbonate diffusers. Model for LED MID-POWER, colour temperature Tunnable White and IRC80. Electronic ON OFF gear included. IP40, IK07 ratings. Insulation Class I. Photobiological safety group 0. LED life time: 50.000 L90B10. Available luminaire body finishes: White and black. Frontal accessory sold separately with the desired finish. White, Black, Raw o Anodised (Gold, Bronze, Champagne, Blue and Black).