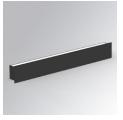

### AMBIENT G2 IND 1200 D/I D TW O/O DA BK

#### **Description:**

Finish:

Dimensions:

LAMP surface wall mounted fixture AMBIENT G2 IND 1200 D/I Double Switch. Manufactured from extruded aluminum with an 75% recycling rate with Opal polycarbonate diffusers. Model for LED MID-POWER, colour temperature Tunnable White and IRC80. Electronic ON OFF gear included. IP40, IK07 ratings. Insulation Class I. Photobiological safety group 0. LED life time: 50.000 L90B10. Available luminaire body finishes: White and black. Frontal accessory sold separately with the desired finish. White, Black, Raw o Anodised (Gold, Bronze, Champagne, Blue and Black).

Matte white RAL 9010 s: 1.200 x 80 x 48 mm

Installation: Wall mounted