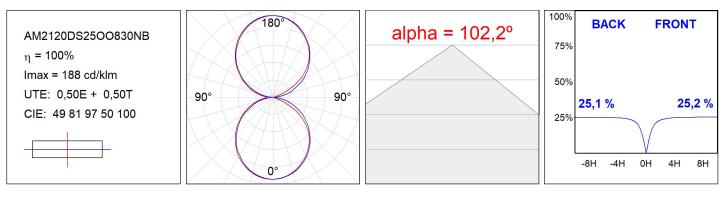

|
| Efficacy:     | 113,8 lm/w               | MacAdam:      | 3                |
| Туре:         | MID POWER                | Power Supply: | 220-240V 50/60Hz |
| LED Lifetime: | >72.000 L80B10 (Ta=25°C) | Gear:         | Electronic       |
| Power:        | 32W                      |               |                  |

### Light output tolerance +/- 10%



### **CUSTOM MADE OPTIONS:**



LAMP reserves the right to change the technical specifications of their products. These changes will allow the continual improvement of the products and will also ensure the conformity to current legal changes. Updated information is always available in our website www.lamp.es Worktitude for light

## AMBIENT

AM2120DS2500830NB

AMBIENT G2 IND 1200 D/I D WW OP/OP B



### PHOTOMETRIC DATA :



### Product datasheet

## AMBIENT

### ACCESORIES :

#### Assembly



Product code: AM2ACIN120ABK

Description: AMBIENT G2 ACC FRONT IND 1200 AN. BLACK

Product code: AM2ACIN120ABL

Description: AMBIENT G2 ACC FRONT IND 1200 AN. BLUE

Worktitude for light



Product code: AM2ACIN120ABZ

Description: AMBIENT G2 ACC FRONT IND 1200 AN. BRONZE



Product code: AM2ACIN120ACH

Description: AMBIENT G2 ACC FRONT IND 1200 AN. CHAMP



Product code: AM2ACIN120AGD



Product code: AM2ACIN120ARW

Description: AMBIENT G2 ACC FRONT IND 1200 AL RAW



Product code: AM2ACIN120B





Product code: AM2ACIN120W

Description: AMBIENT G2 ACC FRONT IND 1200MM WH