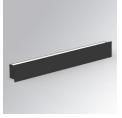

#### **Description:**

Finish:

LAMP surface wall mounted fixture AMBIENT G2 IND 1200 D/I Double Switch. Manufactured from extruded aluminum with an 75% recycling rate with Opal polycarbonate diffusers. Model for LED MID-POWER, colour temperature 3000K and IRC80. Electronic ON OFF gear included. IP40, IK07 ratings. Insulation Class I. Photobiological safety group 0. LED life time: >72.000 L80B10. Available luminaire body finishes: White and black. Frontal accessory sold separately with the desired finish. White, Black, Raw o Anodised (Gold, Bronze, Champagne, Blue and Black).

Dimensions: 1.200 x 80 x 48 m

Matte black RAL 9011 s: 1.200 x 80 x 48 mm

Installation: Wall mounted