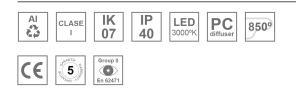

#### **Description:**

Finish:

LAMP surface wall mounted fixture AMBIENT G2 IND 1200 D/I Double Switch. Manufactured from extruded aluminum with an 75% recycling rate with Opal polycarbonate diffusers. Model for LED MID-POWER, colour temperature 3000K and IRC80. Electronic ON OFF gear included. IP40, IK07 ratings. Insulation Class I. Photobiological safety group 0. LED life time: >72.000 L80B10. Available luminaire body finishes: White and black. Frontal accessory sold separately with the desired finish. White, Black, Raw o Anodised (Gold, Bronze, Champagne, Blue and Black).

#### **TECHNICAL SPECIFICATIONS:**

| Light output: | 3.960 lm                 | ⁰К :          | 3000             |
|---------------|--------------------------|---------------|------------------|
| Plum:         | 34,8W                    | CRI :         | 80               |
| Efficacy:     | 113,8 lm/w               | MacAdam:      | 3                |
| Туре:         | MID POWER                | Power Supply: | 220-240V 50/60Hz |
| LED Lifetime: | >72.000 L80B10 (Ta=25°C) | Gear:         | Electronic       |
| Power:        | 32W                      |               |                  |