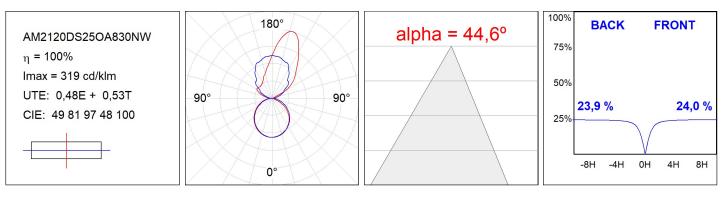

### **PHOTOMETRIC DATA :**

### **TECHNICAL SPECIFICATIONS:**

| Light output: | 4.156 lm                 | °K :          | 3000             |
|---------------|--------------------------|---------------|------------------|
| Plum:         | 34,8W                    | CRI :         | 80               |
| Efficacy:     | 119,4 lm/w               | MacAdam:      | 3                |
| Туре:         | MID POWER                | Power Supply: | 220-240V 50/60Hz |
| LED Lifetime: | >72.000 L80B10 (Ta=25°C) | Gear:         | Electronic       |
| Power:        | 32W                      |               |                  |