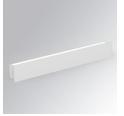

#### **Description:**

LAMP surface wall mounted fixture AMBIENT G2 IND 1200 D/I Double Switch. Manufactured from extruded aluminum with an 75% recycling rate with Opal diffuser and Asymetric optic . Model for LED MID-POWER, colour temperature 3000K and IRC80. Electronic ON OFF gear included. IP40, IK07 ratings. Insulation Class I. Photobiological safety group 0. LED life time: >72.000 L80B10. Available luminaire body finishes: White and black. Frontal accessory sold separately with the desired finish. White, Black, Raw o Anodised (Gold, Bronze, Champagne, Blue and Black).

| 1151 | - |
|------|---|
|      |   |

Finish:Matte white RAL 9010Dimensions:1.200 x 80 x 48 mm

Installation: Wall mounted