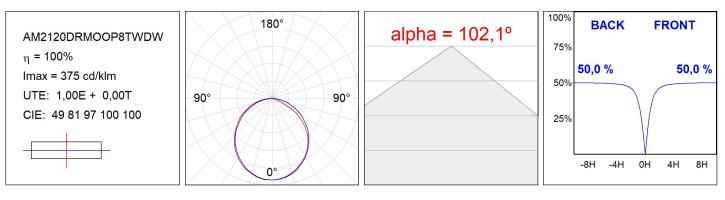

### AM2120DRMOOP8TWDW

### **TECHNICAL SPECIFICATIONS:**

| Light output: | 1.982 lm                | ⁰K :          | TUNNABLE WHI     |
|---------------|-------------------------|---------------|------------------|
| Plum:         | 16,3W                   | CRI :         | 80               |
| Efficacy:     | 121,6 lm/w              | MacAdam:      | 3                |
| Туре:         | MID POWER               | Power Supply: | 220-240V 50/60Hz |
| LED Lifetime: | 50.000 L90B10 (Ta=25⁰C) | Gear:         | Adjustable DALI  |
| Power:        | 14W                     |               |                  |

## **PHOTOMETRIC DATA :**