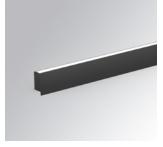

# AMBIENT G2 LC 1200 DIR TW OPAL DA BK

Finish: Matte black RAL 9011

Dimensions: 1.200 x 80 x 48 mm

Installation: Wall mounted