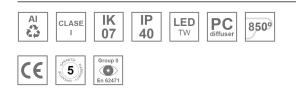

#### **Description:**

LAMP surface wall mounted system AMBIENT G2 LC 1200 DIR. Manufactured from extruded aluminum with an 75% recycling rate with Opal polycarbonate diffusers. Model for LED MID-POWER, colour temperature Tunnable White and IRC80. Electronic DALI gear included. IP40, IK07 ratings. Insulation Class I. Photobiological safety group 0. LED life time: 50.000 L90B10. Available luminaire body finishes: White and black. Frontal accessory sold separately with the desired finish. White, Black, Raw o Anodised (Gold, Bronze, Champagne, Blue and Black).