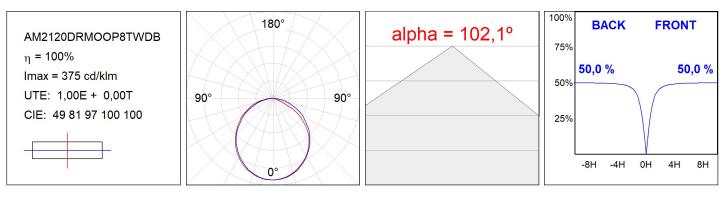

## **PHOTOMETRIC DATA :**

### **TECHNICAL SPECIFICATIONS:**

| Light output: | 1.982 lm                | °K :          | TUNNABLE WHI     |
|---------------|-------------------------|---------------|------------------|
| Plum:         | 16,3W                   | CRI :         | 80               |
| Efficacy:     | 121,6 lm/w              | MacAdam:      | 3                |
| Туре:         | MID POWER               | Power Supply: | 220-240V 50/60Hz |
| LED Lifetime: | 50.000 L90B10 (Ta=25⁰C) | Gear:         | Adjustable DALI  |
| Power:        | 14W                     |               |                  |