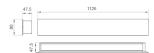

Finish: Matte black RAL 9011

Dimensions: 1.200 x 80 x 48 mm

Installation: Wall mounted