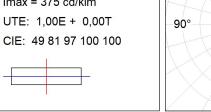

### **PHOTOMETRIC DATA:**

AM2120DRMOOP840DW  $\eta$  = 100% lmax = 375 cd/klm lmax = 1,00E + 0,00T

Data according to regulations 2019/2020/EU and 2019/2015/EU

**ACCESORIES:** 

**Assembly** 

Product code: AM2AC120ABK