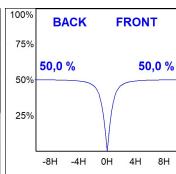

### **PHOTOMETRIC DATA:**

AM2120DRMOOP840DW  $\eta$  = 100% lmax = 375 cd/klm lmax = 1,00E + 0,00T

Data according to regulations 2019/2020/EU and 2019/2015/EU

**ACCESORIES:** 

**Assembly** 

Product code: AM2AC120ABK