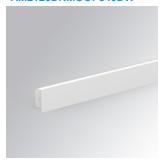

### AMBIENT G2 LC 1200 DIR NW OPAL DA WH

### Description:

LAMP surface wall mounted system AMBIENT G2 LC 1200 DIR. Manufactured from extruded aluminum with an 75% recycling rate with Opal polycarbonate diffusers. Model for LED MID-POWER, colour temperature 4000K and IRC80. Electronic DALI gear included. IP40, IK07 ratings. Insulation Class I. Photobiological safety group 0. LED life time: >72.000 L80B10. Available luminaire body finishes: White and black. Frontal accessory sold separately with the desired finish. White, Black, Raw o Anodised (Gold, Bronze, Champagne, Blue and Black).

Finish: Matte white RAL 9010 1.200 x 80 x 48 mm Dimensions:

Installation: Wall mounted