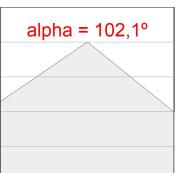

### **PHOTOMETRIC DATA:**

AM2120DRMOOP840DW  $\eta$  = 100% lmax = 375 cd/klm lmax = 1,00E + 0,00T

Data according to regulations 2019/2020/EU and 2019/2015/EU

**ACCESORIES:** 

**Assembly** 

Product code: AM2AC120ABK