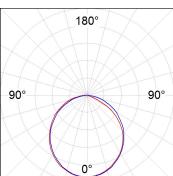

### **PHOTOMETRIC DATA:**

AM2120DRMOOP840DW  $\eta$  = 100% lmax = 375 cd/klm lmax = 1,00E + 0,00T

Data according to regulations 2019/2020/EU and 2019/2015/EU

**ACCESORIES:** 

**Assembly** 

Product code: AM2AC120ABK