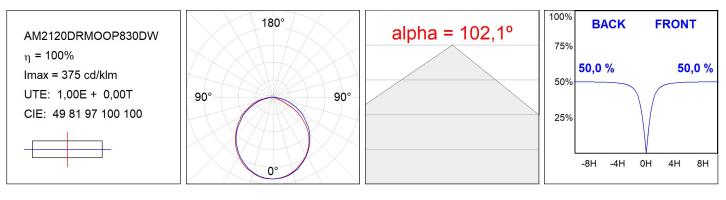

#### AM2120DRMOOP830DW

AM2120DRMOOP830DW

AMBIENT G2 LC 1200 DIR WW OPAL DA WH

# PHOTOMETRIC DATA :