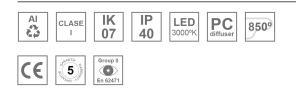

#### **Description:**

LAMP surface wall mounted system AMBIENT G2 LC 1200 DIR. Manufactured from extruded aluminum with an 75% recycling rate with Opal polycarbonate diffusers. Model for LED MID-POWER, colour temperature 3000K and IRC80. Electronic DALI gear included. IP40, IK07 ratings. Insulation Class I. Photobiological safety group 0. LED life time: >72.000 L80B10. Available luminaire body finishes: White and black. Frontal accessory sold separately with the desired finish. White, Black, Raw o Anodised (Gold, Bronze, Champagne, Blue and Black).

### **TECHNICAL SPECIFICATIONS:**

| Light output: | 1.980 lm                 | ⁰K :          | 3000             |
|---------------|--------------------------|---------------|------------------|
| Plum:         | 18,4W                    | CRI :         | 80               |
| Efficacy:     | 107,6 lm/w               | MacAdam:      | 3                |
| Туре:         | MID POWER                | Power Supply: | 220-240V 50/60Hz |
| LED Lifetime: | >72.000 L80B10 (Ta=25°C) | Gear:         | Adjustable DALI  |
| Power:        | 16W                      |               |                  |