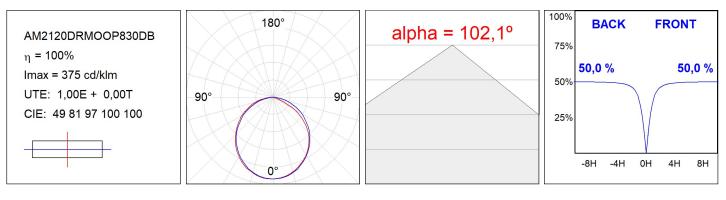

| CRI :         | 80               |
| Efficacy:     | 107,6 lm/w               | MacAdam:      | 3                |
| Туре:         | MID POWER                | Power Supply: | 220-240V 50/60Hz |
| LED Lifetime: | >72.000 L80B10 (Ta=25ºC) | Gear:         | Adjustable DALI  |
| Power:        | 16W                      |               |                  |

## Light output tolerance +/- 10%



# CUSTOM MADE OPTIONS:



LAMP reserves the right to change the technical specifications of their products. These changes will allow the continual improvement of the products and will also ensure the conformity to current legal changes. Updated information is always available in our website www.lamp.es



AM2120DRMOOP830DB

AMBIENT G2 LC 1200 DIR WW OPAL DA BK

# PHOTOMETRIC DATA :





# ACCESORIES :

#### Assembly



Product code: AM2AC120ABK

Description: AMBIENT G2 ACC FRONT INT 1200 AN. BLACK

Product code: AM2AC120ABL

Description: AMBIENT G2 ACC FRONT INT 1200 AN. BLUE



Product code: AM2AC120ABZ





Product code: AM2AC120ACH

Description: AMBIENT G2 ACC FRONT INT 1200 AN. CHAMP



Product code: AM2AC120AGD



Product code: AM2AC120ARW

Description: AMBIENT G2 ACC FRONT INT 1200 AL RAW



Product code:

AM2AC120B

Description: AMBIENT G2 ACC FRONT INT 1200MM BK



Product code: AM2AC120W

Description: AMBIENT G2 ACC FRONT INT 1200MM WH



AM2ACECB

Product code:

Description: AMBIENT G2 ACC END COVER BK



Product code: AM2ACECW

Description: AMBIENT G2 ACC END COVER WH