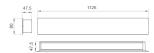

Finish: Matte black RAL 9011

Dimensions: 1.200 x 80 x 48 mm

Installation: Wall mounted