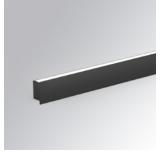

## AMBIENT G2 LC 1200 DIR WW GRAZER DA BK

Finish: Matte black RAL 9011

Dimensions: 1.200 x 80 x 48 mm

Installation: Wall mounted

AM2120DRMOGZ830DB

AMBIENT G2 LC 1200 DIR WW GRAZER DA BK