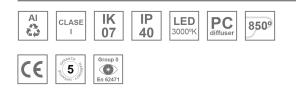

### **Description:**

LAMP surface wall mounted system AMBIENT G2 LC 1200 DIR. Manufactured from extruded aluminum with an 75% recycling rate with Grazer polycarbonate optic. Model for LED MID-POWER, colour temperature 3000K and IRC80. Electronic DALI gear included. IP40, IK07 ratings. Insulation Class I. Photobiological safety group 0. LED life time: 63.000 L90B10. Available luminaire body finishes: White and black. Frontal accessory sold separately with the desired finish. White, Black, Raw o Anodised (Gold, Bronze, Champagne, Blue and Black).

## **TECHNICAL SPECIFICATIONS:**

| Light output: | 3.980 lm                | ⁰K :          | 3000             |
|---------------|-------------------------|---------------|------------------|
| Plum:         | 29,6W                   | CRI :         | 80               |
| Efficacy:     | 134,5 lm/w              | MacAdam:      | 3                |
| Туре:         | MID POWER               | Power Supply: | 220-240V 50/60Hz |
| LED Lifetime: | 63.000 L90B10 (Ta=25⁰C) | Gear:         | Adjustable DALI  |
| Power:        | 26W                     |               |                  |