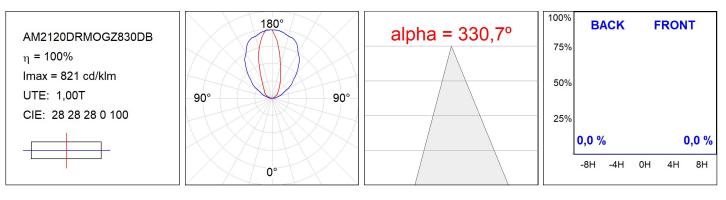

| CRI :         | 80               |
| Efficacy:     | 134,5 lm/w              | MacAdam:      | 3                |
| Туре:         | MID POWER               | Power Supply: | 220-240V 50/60Hz |
| LED Lifetime: | 63.000 L90B10 (Ta=25⁰C) | Gear:         | Adjustable DALI  |
| Power:        | 26W                     |               |                  |

## Light output tolerance +/- 10%



# **CUSTOM MADE OPTIONS:**



LAMP reserves the right to change the technical specifications of their products. These changes will allow the continual improvement of the products and will also ensure the conformity to current legal changes. Updated information is always available in our website www.lamp.es



AM2120DRMOGZ830DB

AMBIENT G2 LC 1200 DIR WW GRAZER DA BK

# **PHOTOMETRIC DATA :**





# ACCESORIES :

#### Assembly



Product code: AM2AC120ABK

Description: AMBIENT G2 ACC FRONT INT 1200 AN. BLACK

Product code: AM2AC120ABL

Description: AMBIENT G2 ACC FRONT INT 1200 AN. BLUE



Product code: AM2AC120ABZ





Product code: AM2AC120ACH

Description: AMBIENT G2 ACC FRONT INT 1200 AN. CHAMP



Product code: AM2AC120AGD



Product code: AM2AC120ARW

Description: AMBIENT G2 ACC FRONT INT 1200 AL RAW



Product code:

AM2AC120B

Description: AMBIENT G2 ACC FRONT INT 1200MM BK



Product code: AM2AC120W

Description: AMBIENT G2 ACC FRONT INT 1200MM WH



AM2ACECB

Product code:

Description: AMBIENT G2 ACC END COVER BK



Product code: AM2ACECW

Description: AMBIENT G2 ACC END COVER WH