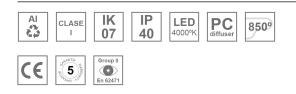

#### **Description:**

LAMP surface wall mounted system AMBIENT G2 LC 1200 DIR. Manufactured from extruded aluminum with an 75% recycling rate with Asymetric polycarbonate optic. Model for LED MID-POWER, colour temperature 4000K and IRC80. Electronic DALI gear included. IP40, IK07 ratings. Insulation Class I. Photobiological safety group 0. LED life time: >72.000 L80B10. Available luminaire body finishes: White and black. Frontal accessory sold separately with the desired finish. White, Black, Raw o Anodised (Gold, Bronze, Champagne, Blue and Black).

### **TECHNICAL SPECIFICATIONS:**

| Light output: | 2.283 lm                 | ⁰K :          | 4000             |
|---------------|--------------------------|---------------|------------------|
| Plum:         | 18,4W                    | CRI :         | 80               |
| Efficacy:     | 124,1 lm/w               | MacAdam:      | 3                |
| Туре:         | MID POWER                | Power Supply: | 220-240V 50/60Hz |
| LED Lifetime: | >72.000 L80B10 (Ta=25°C) | Gear:         | Adjustable DALI  |
| Power:        | 16W                      |               |                  |