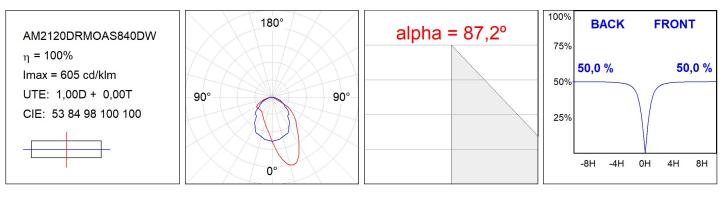

ons: 1.200 x 80 x 48 mm



Installation: Wall mounted

### **TECHNICAL SPECIFICATIONS:**

| Light output: | 2.283 lm                 | ⁰K :          | 4000             |
|---------------|--------------------------|---------------|------------------|
| Plum:         | 18,4W                    | CRI :         | 80               |
| Efficacy:     | 124,1 lm/w               | MacAdam:      | 3                |
| Туре:         | MID POWER                | Power Supply: | 220-240V 50/60Hz |
| LED Lifetime: | >72.000 L80B10 (Ta=25°C) | Gear:         | Adjustable DALI  |
| Power:        | 16W                      |               |                  |

### Light output tolerance +/- 10%



# **CUSTOM MADE OPTIONS:**





AM2120DRMOAS840DW

AMBIENT G2 LC 1200 DIR NW ASYM DA WH

# PHOTOMETRIC DATA :





# ACCESORIES :

#### Assembly



Product code: AM2AC120ABK

Description: AMBIENT G2 ACC FRONT INT 1200 AN. BLACK

Product code: AM2AC120ABL

Description: AMBIENT G2 ACC FRONT INT 1200 AN. BLUE



Product code: AM2AC120ABZ





Product code: AM2AC120ACH

Description: AMBIENT G2 ACC FRONT INT 1200 AN. CHAMP



Product code: AM2AC120AGD



Product code: AM2AC120ARW

Description: AMBIENT G2 ACC FRONT INT 1200 AL RAW



Product code:

AM2AC120B

Description: AMBIENT G2 ACC FRONT INT 1200MM BK



Product code: AM2AC120W

Description: AMBIENT G2 ACC FRONT INT 1200MM WH



AM2ACECB

Product code:

Description: AMBIENT G2 ACC END COVER BK



Product code: AM2ACECW

Description: AMBIENT G2 ACC END COVER WH