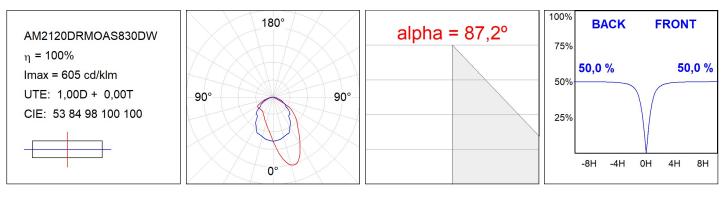

### AM2120DRMOAS830DW

## **TECHNICAL SPECIFICATIONS:**

| Light output: | 2.176 lm                 | ⁰K :          | 3000             |
|---------------|--------------------------|---------------|------------------|
| Plum:         | 18,4W                    | CRI :         | 80               |
| Efficacy:     | 118,3 lm/w               | MacAdam:      | 3                |
| Туре:         | MID POWER                | Power Supply: | 220-240V 50/60Hz |
| LED Lifetime: | >72.000 L80B10 (Ta=25°C) | Gear:         | Adjustable DALI  |
| Power:        | 16W                      |               |                  |

## Light output tolerance +/- 10%

# PHOTOMETRIC DATA :