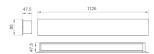

Finish: Matte white RAL 9010

Dimensions: 1.200 x 80 x 48 mm

Installation: Wall mounted