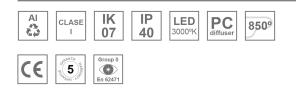

### **Description:**

LAMP surface wall mounted system AMBIENT G2 LC 1200 DIR. Manufactured from extruded aluminum with an 75% recycling rate with Asymetric polycarbonate optic. Model for LED MID-POWER, colour temperature 3000K and IRC80. Electronic DALI gear included. IP40, IK07 ratings. Insulation Class I. Photobiological safety group 0. LED life time: >72.000 L80B10. Available luminaire body finishes: White and black. Frontal accessory sold separately with the desired finish. White, Black, Raw o Anodised (Gold, Bronze, Champagne, Blue and Black).