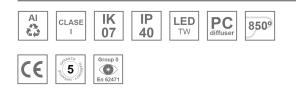

#### **Description:**

Finish:

Dimensions:

LAMP surface wall mounted fixture AMBIENT G2 IND 1200 DIR. Manufactured from extruded aluminum with an 75% recycling rate with Opal polycarbonate diffuser. Model for LED MID-POWER, colour temperature Tunnable White and IRC80. Electronic ON OFF gear included. IP40, IK07 ratings. Insulation Class I. Photobiological safety group 0. LED life time: 50.000 L90B10. Available luminaire body finishes: White and black. Frontal accessory sold separately with the desired finish. White, Black, Raw o Anodised (Gold, Bronze, Champagne, Blue and Black).