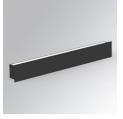

#### **Description:**

Finish:

Dimensions:

LAMP surface wall mounted fixture AMBIENT G2 IND 1200 DIR. Manufactured from extruded aluminum with an 75% recycling rate with Opal polycarbonate diffuser. Model for LED MID-POWER, colour temperature Tunnable White and IRC80. Electronic ON OFF gear included. IP40, IK07 ratings. Insulation Class I. Photobiological safety group 0. LED life time: 50.000 L90B10. Available luminaire body finishes: White and black. Frontal accessory sold separately with the desired finish. White, Black, Raw o Anodised (Gold, Bronze, Champagne, Blue and Black).

Matte white RAL 9010 s: 1.200 x 80 x 48 mm

Installation: Wall mounted