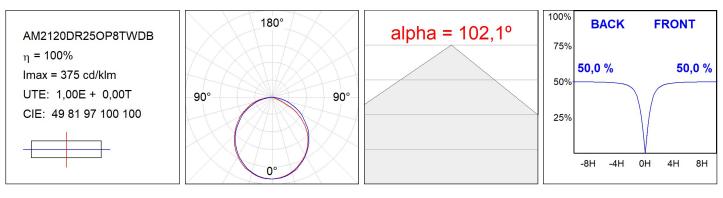

80               |
| Efficacy:     | 121,6 lm/w              | MacAdam:      | 3                |
| Туре:         | MID POWER               | Power Supply: | 220-240V 50/60Hz |
| LED Lifetime: | 50.000 L90B10 (Ta=25°C) | Gear:         | Adjustable DALI  |
| Power:        | 14W                     |               |                  |

### Light output tolerance +/- 10%



## **CUSTOM MADE OPTIONS:**



LAMP reserves the right to change the technical specifications of their products. These changes will allow the continual improvement of the products and will also ensure the conformity to current legal changes. Updated information is always available in our website www.lamp.es Worktitude for light

# AMBIENT

AM2120DR25OP8TWDB

AMBIENT G2 IND 1200 DIR TW OPAL DA BK



## PHOTOMETRIC DATA :



### Product datasheet

# AMBIENT

## ACCESORIES :

#### Assembly



Product code: AM2ACIN120ABK

Description: AMBIENT G2 ACC FRONT IND 1200 AN. BLACK

Product code: AM2ACIN120ABL

Description: AMBIENT G2 ACC FRONT IND 1200 AN. BLUE

Worktitude for light



Product code: AM2ACIN120ABZ

Description: AMBIENT G2 ACC FRONT IND 1200 AN. BRONZE



Product code: AM2ACIN120ACH

Description: AMBIENT G2 ACC FRONT IND 1200 AN. CHAMP



Product code: AM2ACIN120AGD



Product code: AM2ACIN120ARW

Description: AMBIENT G2 ACC FRONT IND 1200 AL RAW



Product code: AM2ACIN120B





Product code: AM2ACIN120W

Description: AMBIENT G2 ACC FRONT IND 1200MM WH