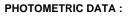

### **TECHNICAL SPECIFICATIONS:**

| Light output: | 1.980 lm                 | °K :          | 3000             |
|---------------|--------------------------|---------------|------------------|
| Plum:         | 18,6W                    | CRI :         | 80               |
| Efficacy:     | 106,5 lm/w               | MacAdam:      | 3                |
| Туре:         | MID POWER                | Power Supply: | 220-240V 50/60Hz |
| LED Lifetime: | >72.000 L80B10 (Ta=25°C) | Gear:         | Electronic       |
| Power:        | 16W                      |               |                  |

### Light output tolerance +/- 10%