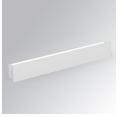

### AMBIENT G2 IND 1200 DIR WW OPAL WH

#### **Description:**

Finish:

Dimensions:

LAMP surface wall mounted fixture AMBIENT G2 IND 1200 DIR. Manufactured from extruded aluminum with an 75% recycling rate with Opal polycarbonate diffuser. Model for LED MID-POWER, colour temperature 3000K and IRC80. Electronic ON OFF gear included. IP40, IK07 ratings. Insulation Class I. Photobiological safety group 0. LED life time: >72.000 L80B10. Available luminaire body finishes: White and black. Frontal accessory sold separately with the desired finish. White, Black, Raw o Anodised (Gold, Bronze, Champagne, Blue and Black).

Installation: Wall mounted

Matte white RAL 9010 s: 1.200 x 80 x 48 mm