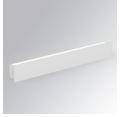

| 1151 | - |
|------|---|
|      |   |

Dimensions: 1.200 x 80 x 48 mm

Matte white RAL 9010

Installation: Wall mounted