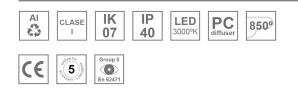

#### Description:

Finish:

LAMP surface wall mounted fixture AMBIENT G2 IND 1200 DIR. Manufactured from extruded aluminum with an 75% recycling rate with Opal polycarbonate diffuser. Model for LED MID-POWER, colour temperature 3000K and IRC80. Electronic DALI gear included. IP40, IK07 ratings. Insulation Class I. Photobiological safety group 0. LED life time: >72.000 L80B10. Available luminaire body finishes: White and black. Frontal accessory sold separately with the desired finish. White, Black, Raw o Anodised (Gold, Bronze, Champagne, Blue and Black).

### **TECHNICAL SPECIFICATIONS:**

| Light output: | 1.980 lm                 | ⁰K :          | 3000             |
|---------------|--------------------------|---------------|------------------|
| Plum:         | 18,4W                    | CRI :         | 80               |
| Efficacy:     | 107,6 lm/w               | MacAdam:      | 3                |
| Туре:         | MID POWER                | Power Supply: | 220-240V 50/60Hz |
| LED Lifetime: | >72.000 L80B10 (Ta=25ºC) | Gear:         | Adjustable DALI  |
| Power:        | 16W                      |               |                  |