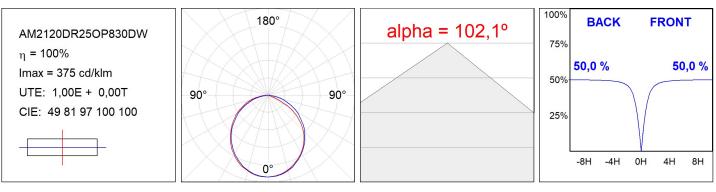

### **TECHNICAL SPECIFICATIONS:**

| Light output: | 1.980 lm                 | ⁰K :          | 3000             |
|---------------|--------------------------|---------------|------------------|
| Plum:         | 18,4W                    | CRI :         | 80               |
| Efficacy:     | 107,6 lm/w               | MacAdam:      | 3                |
| Туре:         | MID POWER                | Power Supply: | 220-240V 50/60Hz |
| LED Lifetime: | >72.000 L80B10 (Ta=25ºC) | Gear:         | Adjustable DALI  |
| Power:        | 16W                      |               |                  |

### Light output tolerance +/- 10%