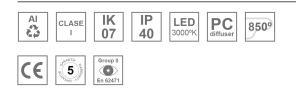

#### **Description:**

LAMP surface wall mounted fixture AMBIENT G2 IND 1200 DIR. Manufactured from extruded aluminum with an 75% recycling rate with Opal polycarbonate diffuser. Model for LED MID-POWER, colour temperature 3000K and IRC80. Electronic DALI gear included. IP40, IK07 ratings. Insulation Class I. Photobiological safety group 0. LED life time: >72.000 L80B10. Available luminaire body finishes: White and black. Frontal accessory sold separately with the desired finish. White, Black, Raw o Anodised (Gold, Bronze, Champagne, Blue and Black).

### **TECHNICAL SPECIFICATIONS:**

| Light output: | 1.980 lm                 | °K :          | 3000             |
|---------------|--------------------------|---------------|------------------|
| Plum:         | 18,4W                    | CRI :         | 80               |
| Efficacy:     | 107,6 lm/w               | MacAdam:      | 3                |
| Туре:         | MID POWER                | Power Supply: | 220-240V 50/60Hz |
| LED Lifetime: | >72.000 L80B10 (Ta=25°C) | Gear:         | Adjustable DALI  |
| Power:        | 16W                      |               |                  |