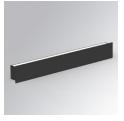

### AMBIENT G2 IND 1200 DIR WW OPAL DA BK

| 47,5 | 1151 | - |
|------|------|---|
|      |      |   |
| 5.   |      |   |

Finish:Matte black RAL 9011Dimensions:1.200 x 80 x 48 mm

Installation: Wall mounted