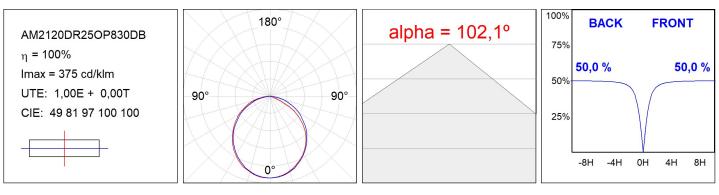

### **TECHNICAL SPECIFICATIONS:**

| Light output: | 1.980 lm                 | °K :          | 3000             |
|---------------|--------------------------|---------------|------------------|
| Plum:         | 18,4W                    | CRI :         | 80               |
| Efficacy:     | 107,6 lm/w               | MacAdam:      | 3                |
| Туре:         | MID POWER                | Power Supply: | 220-240V 50/60Hz |
| LED Lifetime: | >72.000 L80B10 (Ta=25°C) | Gear:         | Adjustable DALI  |
| Power:        | 16W                      |               |                  |

### Light output tolerance +/- 10%