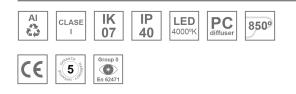

#### **Description:**

Finish:

Dimensions:

LAMP surface wall mounted fixture AMBIENT G2 IND 1200 DIR. Manufactured from extruded aluminum with an 75% recycling rate with Grazer polycarbonate optic. Model for LED MID-POWER, colour temperature 4000K and IRC80. Electronic ON OFF gear included. IP40, IK07 ratings. Insulation Class I. Photobiological safety group 0. LED life time: 63.000 L90B10. Available luminaire body finishes: White and black. Frontal accessory sold separately with the desired finish. White, Black, Raw o Anodised (Gold, Bronze, Champagne, Blue and Black).