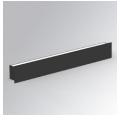

#### **Description:**

Finish:

Dimensions:

LAMP surface wall mounted fixture AMBIENT G2 IND 1200 DIR. Manufactured from extruded aluminum with an 75% recycling rate with Grazer polycarbonate optic. Model for LED MID-POWER, colour temperature 4000K and IRC80. Electronic ON OFF gear included. IP40, IK07 ratings. Insulation Class I. Photobiological safety group 0. LED life time: 63.000 L90B10. Available luminaire body finishes: White and black. Frontal accessory sold separately with the desired finish. White, Black, Raw o Anodised (Gold, Bronze, Champagne, Blue and Black).

Matte black RAL 9011 s: 1.200 x 80 x 48 mm

Installation: Wall mounted