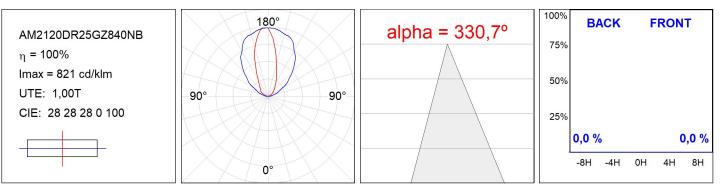

0               |
| Efficacy:     | 138,3 lm/w              | MacAdam:      | 3                |
| Туре:         | MID POWER               | Power Supply: | 220-240V 50/60Hz |
| LED Lifetime: | 63.000 L90B10 (Ta=25°C) | Gear:         | Electronic       |
| Power:        | 26W                     |               |                  |

### Light output tolerance +/- 10%



## **CUSTOM MADE OPTIONS:**



LAMP reserves the right to change the technical specifications of their products. These changes will allow the continual improvement of the products and will also ensure the conformity to current legal changes. Updated information is always available in our website www.lamp.es Worktitude for light

# AMBIENT

AM2120DR25GZ840NB

AMBIENT G2 IND 1200 DIR NW GRAZER BK



# **PHOTOMETRIC DATA :**



Worktitude for light

### Product datasheet

# AMBIENT

## ACCESORIES :

#### Assembly



Product code: AM2ACIN120ABK

Description: AMBIENT G2 ACC FRONT IND 1200 AN. BLACK

Product code: AM2ACIN120ABL

Description: AMBIENT G2 ACC FRONT IND 1200 AN. BLUE

Worktitude for light



Product code: AM2ACIN120ABZ

Description: AMBIENT G2 ACC FRONT IND 1200 AN. BRONZE



Product code: AM2ACIN120ACH

Description: AMBIENT G2 ACC FRONT IND 1200 AN. CHAMP



Product code: AM2ACIN120AGD



Product code: AM2ACIN120ARW

Description: AMBIENT G2 ACC FRONT IND 1200 AL RAW



Product code: AM2ACIN120B





Product code: AM2ACIN120W

Description: AMBIENT G2 ACC FRONT IND 1200MM WH