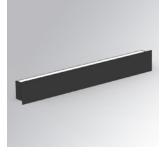

#### AMBIENT G2 IND 1200 DIR NW GRAZER DA BK

#### **Description:**

LAMP surface wall mounted fixture AMBIENT G2 IND 1200 DIR. Manufactured from extruded aluminum with an 75% recycling rate with Grazer polycarbonate optic. Model for LED MID-POWER, colour temperature 4000K and IRC80. Electronic DALI gear included. IP40, IK07 ratings. Insulation Class I. Photobiological safety group 0. LED life time: 63.000 L90B10. Available luminaire body finishes: White and black. Frontal accessory sold separately with the desired finish. White, Black, Raw o Anodised (Gold, Bronze, Champagne, Blue and Black).

Finish: Matte black RAL 9011

Dimensions: 1.200 x 80 x 48 mm

Installation: Wall mounted