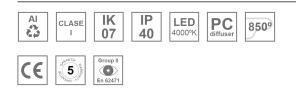

#### **Description:**

LAMP surface wall mounted fixture AMBIENT G2 IND 1200 DIR. Manufactured from extruded aluminum with an 75% recycling rate with Grazer polycarbonate optic. Model for LED MID-POWER, colour temperature 4000K and IRC80. Electronic DALI gear included. IP40, IK07 ratings. Insulation Class I. Photobiological safety group 0. LED life time: 63.000 L90B10. Available luminaire body finishes: White and black. Frontal accessory sold separately with the desired finish. White, Black, Raw o Anodised (Gold, Bronze, Champagne, Blue and Black).