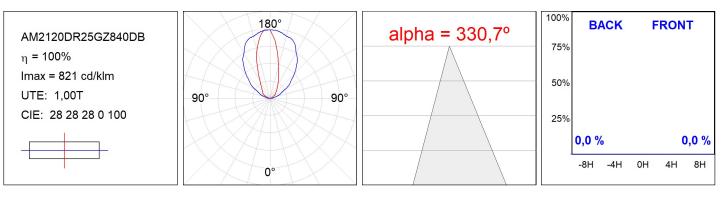

ation: Wall mounted

### **TECHNICAL SPECIFICATIONS:**

| Light output: | 4.219 lm                | °K :          | 4000             |
|---------------|-------------------------|---------------|------------------|
| Plum:         | 29,6W                   | CRI :         | 80               |
| Efficacy:     | 142,5 lm/w              | MacAdam:      | 3                |
| Туре:         | MID POWER               | Power Supply: | 220-240V 50/60Hz |
| LED Lifetime: | 63.000 L90B10 (Ta=25ºC) | Gear:         | Adjustable DALI  |
| Power:        | 26W                     |               |                  |

### Light output tolerance +/- 10%



### CUSTOM MADE OPTIONS:



Worktitude for light

## AMBIENT

AM2120DR25GZ840DB

AMBIENT G2 IND 1200 DIR NW GRAZER DA BK



### **PHOTOMETRIC DATA :**



### Product datasheet

# AMBIENT

## ACCESORIES :

## Assembly



Product code: AM2ACIN120ABK

Description: AMBIENT G2 ACC FRONT IND 1200 AN. BLACK

Product code: AM2ACIN120ABL

Description: AMBIENT G2 ACC FRONT IND 1200 AN. BLUE



Product code: AM2ACIN120ABZ

Description: AMBIENT G2 ACC FRONT IND 1200 AN. BRONZE

Product code: AM2ACIN120ACH

Description: AMBIENT G2 ACC FRONT IND 1200 AN. CHAMP



Product code: AM2ACIN120AGD



Product code: AM2ACIN120ARW

Description: AMBIENT G2 ACC FRONT IND 1200 AL RAW



Product code: AM2ACIN120B





Product code: AM2ACIN120W

Description: AMBIENT G2 ACC FRONT IND 1200MM WH

Data according to regulations 2019/2020/EU and 2019/2015/EU