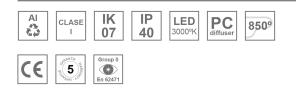

#### **Description:**

Finish:

LAMP surface wall mounted fixture AMBIENT G2 IND 1200 DIR. Manufactured from extruded aluminum with an 75% recycling rate with Grazer polycarbonate optic. Model for LED MID-POWER, colour temperature 3000K and IRC80. Electronic ON OFF gear included. IP40, IK07 ratings. Insulation Class I. Photobiological safety group 0. LED life time: 63.000 L90B10. Available luminaire body finishes: White and black. Frontal accessory sold separately with the desired finish. White, Black, Raw o Anodised (Gold, Bronze, Champagne, Blue and Black).

### **TECHNICAL SPECIFICATIONS:**

| Light output: | 3.980 lm                | ⁰К:           | 3000             |
|---------------|-------------------------|---------------|------------------|
| Plum:         | 30,5W                   | CRI :         | 80               |
| Efficacy:     | 130,5 lm/w              | MacAdam:      | 3                |
| Туре:         | MID POWER               | Power Supply: | 220-240V 50/60Hz |
| LED Lifetime: | 63.000 L90B10 (Ta=25⁰C) | Gear:         | Electronic       |
| Power:        | 26W                     |               |                  |