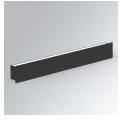

#### AMBIENT G2 IND 1200 DIR WW GRAZER BK

#### **Description:**

Finish:

LAMP surface wall mounted fixture AMBIENT G2 IND 1200 DIR. Manufactured from extruded aluminum with an 75% recycling rate with Grazer polycarbonate optic. Model for LED MID-POWER, colour temperature 3000K and IRC80. Electronic ON OFF gear included. IP40, IK07 ratings. Insulation Class I. Photobiological safety group 0. LED life time: 63.000 L90B10. Available luminaire body finishes: White and black. Frontal accessory sold separately with the desired finish. White, Black, Raw o Anodised (Gold, Bronze, Champagne, Blue and Black).

Dimensions: 1.200 x 80 x 48 mm

Matte black RAL 9011

Installation: Wall mounted