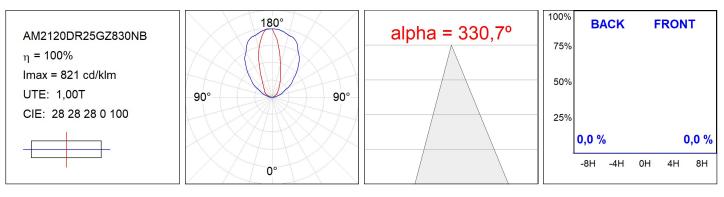

| 80               |
| Efficacy:     | 130,5 lm/w              | MacAdam:      | 3                |
| Туре:         | MID POWER               | Power Supply: | 220-240V 50/60Hz |
| LED Lifetime: | 63.000 L90B10 (Ta=25⁰C) | Gear:         | Electronic       |
| Power:        | 26W                     |               |                  |

### Light output tolerance +/- 10%



### CUSTOM MADE OPTIONS:



LAMP reserves the right to change the technical specifications of their products. These changes will allow the continual improvement of the products and will also ensure the conformity to current legal changes. Updated information is always available in our website www.lamp.es Worktitude for light

## AMBIENT

AM2120DR25GZ830NB

AMBIENT G2 IND 1200 DIR WW GRAZER BK



### PHOTOMETRIC DATA :



### Product datasheet

## AMBIENT

### ACCESORIES :

#### Assembly



Product code: AM2ACIN120ABK

Description: AMBIENT G2 ACC FRONT IND 1200 AN. BLACK

Product code: AM2ACIN120ABL

Description: AMBIENT G2 ACC FRONT IND 1200 AN. BLUE

Worktitude for light



Product code: AM2ACIN120ABZ

Description: AMBIENT G2 ACC FRONT IND 1200 AN. BRONZE



Product code: AM2ACIN120ACH

Description: AMBIENT G2 ACC FRONT IND 1200 AN. CHAMP



Product code: AM2ACIN120AGD



Product code: AM2ACIN120ARW

Description: AMBIENT G2 ACC FRONT IND 1200 AL RAW



Product code: AM2ACIN120B





Product code: AM2ACIN120W

Description: AMBIENT G2 ACC FRONT IND 1200MM WH