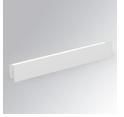

#### **Description:**

Finish:

Dimensions:

LAMP surface wall mounted fixture AMBIENT G2 IND 1200 DIR. Manufactured from extruded aluminum with an 75% recycling rate with Asymetric polycarbonate optic. Model for LED MID-POWER, colour temperature 4000K and IRC80. Electronic DALI gear included. IP40, IK07 ratings. Insulation Class I. Photobiological safety group 0. LED life time: >72.000 L80B10. Available luminaire body finishes: White and black. Frontal accessory sold separately with the desired finish. White, Black, Raw o Anodised (Gold, Bronze, Champagne, Blue and Black).

Matte white RAL 9010 s: 1.200 x 80 x 48 mm

Installation: Wall mounted