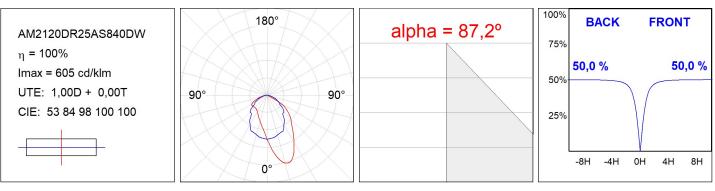

### **TECHNICAL SPECIFICATIONS:**

| Light output: | 2.283 lm                 | °K :          | 4000             |
|---------------|--------------------------|---------------|------------------|
| Plum:         | 18,4W                    | CRI :         | 80               |
| Efficacy:     | 124,1 lm/w               | MacAdam:      | 3                |
| Туре:         | MID POWER                | Power Supply: | 220-240V 50/60Hz |
| LED Lifetime: | >72.000 L80B10 (Ta=25°C) | Gear:         | Adjustable DALI  |
| Power:        | 16W                      |               |                  |

### Light output tolerance +/- 10%