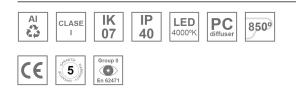

#### **Description:**

Finish:

Dimensions:

LAMP surface wall mounted fixture AMBIENT G2 IND 1200 DIR. Manufactured from extruded aluminum with an 75% recycling rate with Asymetric polycarbonate optic. Model for LED MID-POWER, colour temperature 4000K and IRC80. Electronic DALI gear included. IP40, IK07 ratings. Insulation Class I. Photobiological safety group 0. LED life time: >72.000 L80B10. Available luminaire body finishes: White and black. Frontal accessory sold separately with the desired finish. White, Black, Raw o Anodised (Gold, Bronze, Champagne, Blue and Black).

### **TECHNICAL SPECIFICATIONS:**

| Light output: | 2.283 lm                 | °K :          | 4000             |
|---------------|--------------------------|---------------|------------------|
| Plum:         | 18,4W                    | CRI :         | 80               |
| Efficacy:     | 124,1 lm/w               | MacAdam:      | 3                |
| Туре:         | MID POWER                | Power Supply: | 220-240V 50/60Hz |
| LED Lifetime: | >72.000 L80B10 (Ta=25°C) | Gear:         | Adjustable DALI  |
| Power:        | 16W                      |               |                  |