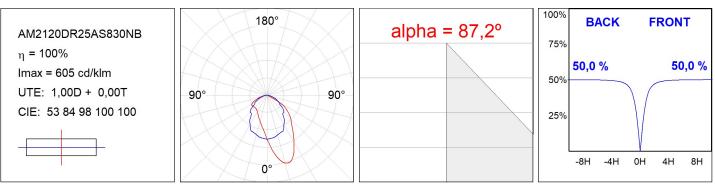

### **TECHNICAL SPECIFICATIONS:**

| Light output: | 2.176 lm                 | °K :          | 3000             |
|---------------|--------------------------|---------------|------------------|
| Plum:         | 18,6W                    | CRI :         | 80               |
| Efficacy:     | 117 lm/w                 | MacAdam:      | 3                |
| Туре:         | MID POWER                | Power Supply: | 220-240V 50/60Hz |
| LED Lifetime: | >72.000 L80B10 (Ta=25°C) | Gear:         | Electronic       |
| Power:        | 16W                      |               |                  |

### Light output tolerance +/- 10%