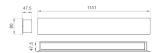

Finish: Matte black RAL 9011

Dimensions: 1.200 x 80 x 48 mm

Installation: Wall mounted