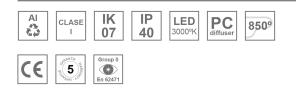

#### **Description:**

LAMP surface wall mounted fixture AMBIENT G2 IND 1200 DIR. Manufactured from extruded aluminum with an 75% recycling rate with Asymetric polycarbonate optic. Model for LED MID-POWER, colour temperature 3000K and IRC80. Electronic ON OFF gear included. IP40, IK07 ratings. Insulation Class I. Photobiological safety group 0. LED life time: >72.000 L80B10. Available luminaire body finishes: White and black. Frontal accessory sold separately with the desired finish. White, Black, Raw o Anodised (Gold, Bronze, Champagne, Blue and Black).