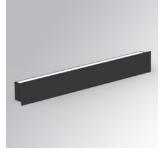

#### AMBIENT G2 IND 1200 DIR WW ASYM BK

#### **Description:**

LAMP surface wall mounted fixture AMBIENT G2 IND 1200 DIR. Manufactured from extruded aluminum with an 75% recycling rate with Asymetric polycarbonate optic. Model for LED MID-POWER, colour temperature 3000K and IRC80. Electronic ON OFF gear included. IP40, IK07 ratings. Insulation Class I. Photobiological safety group 0. LED life time: >72.000 L80B10. Available luminaire body finishes: White and black. Frontal accessory sold separately with the desired finish. White, Black, Raw o Anodised (Gold, Bronze, Champagne, Blue and Black).

Finish: Matte black RAL 9011

Dimensions: 1.200 x 80 x 48 mm

Installation: Wall mounted