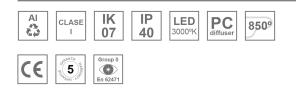

#### **Description:**

LAMP surface wall mounted fixture AMBIENT G2 IND 1200 DIR. Manufactured from extruded aluminum with an 75% recycling rate with Asymetric polycarbonate optic. Model for LED MID-POWER, colour temperature 3000K and IRC80. Electronic DALI gear included. IP40, IK07 ratings. Insulation Class I. Photobiological safety group 0. LED life time: >72.000 L80B10. Available luminaire body finishes: White and black. Frontal accessory sold separately with the desired finish. White, Black, Raw o Anodised (Gold, Bronze, Champagne, Blue and Black).

### **TECHNICAL SPECIFICATIONS:**

| Light output: | 2.176 lm                 | ٩K :          | 3000             |
|---------------|--------------------------|---------------|------------------|
| Plum:         | 18,4W                    | CRI :         | 80               |
| Efficacy:     | 118,3 lm/w               | MacAdam:      | 3                |
| Туре:         | MID POWER                | Power Supply: | 220-240V 50/60Hz |
| LED Lifetime: | >72.000 L80B10 (Ta=25ºC) | Gear:         | Adjustable DALI  |
| Power:        | 16W                      |               |                  |