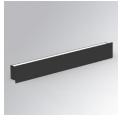

### AMBIENT G2 IND 1200 DIR WW ASYM DA BK

#### **Description:**

LAMP surface wall mounted fixture AMBIENT G2 IND 1200 DIR. Manufactured from extruded aluminum with an 75% recycling rate with Asymetric polycarbonate optic. Model for LED MID-POWER, colour temperature 3000K and IRC80. Electronic DALI gear included. IP40, IK07 ratings. Insulation Class I. Photobiological safety group 0. LED life time: >72.000 L80B10. Available luminaire body finishes: White and black. Frontal accessory sold separately with the desired finish. White, Black, Raw o Anodised (Gold, Bronze, Champagne, Blue and Black).

Finish:Matte black RAL 9011Dimensions:1.200 x 80 x 48 mm

Installation: Wall mounted