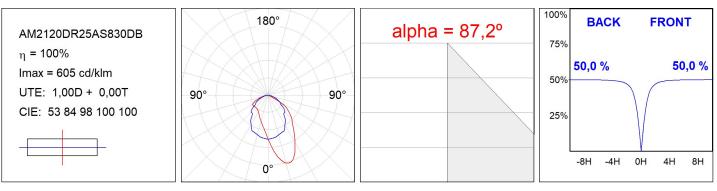

### **TECHNICAL SPECIFICATIONS:**

| Light output: | 2.176 lm                 | ٩K :          | 3000             |
|---------------|--------------------------|---------------|------------------|
| Plum:         | 18,4W                    | CRI :         | 80               |
| Efficacy:     | 118,3 lm/w               | MacAdam:      | 3                |
| Туре:         | MID POWER                | Power Supply: | 220-240V 50/60Hz |
| LED Lifetime: | >72.000 L80B10 (Ta=25ºC) | Gear:         | Adjustable DALI  |
| Power:        | 16W                      |               |                  |

### Light output tolerance +/- 10%