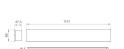

Finish:Matte black RAL 9011Dimensions:1.200 x 80 x 48 mm

Installation: Wall mounted