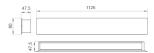

Finish: Matte white RAL 9010

Dimensions: 1.200 x 80 x 48 mm

Installation: Wall mounted