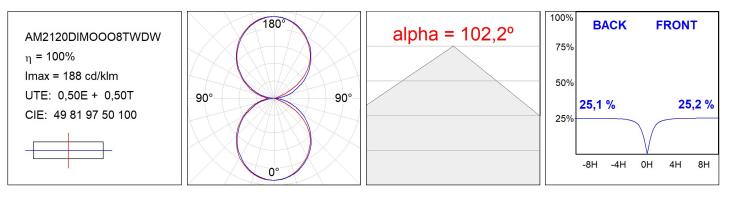

| CRI :         | 80               |
| Efficacy:     | 124,3 lm/w              | MacAdam:      | 3                |
| Туре:         | MID POWER               | Power Supply: | 220-240V 50/60Hz |
| LED Lifetime: | 50.000 L90B10 (Ta=25ºC) | Gear:         | Adjustable DALI  |
| Power:        | 28W                     |               |                  |

### Light output tolerance +/- 10%



# **CUSTOM MADE OPTIONS:**



LAMP reserves the right to change the technical specifications of their products. These changes will allow the continual improvement of the products and will also ensure the conformity to current legal changes. Updated information is always available in our website www.lamp.es



AM2120DIMOOO8TWDW

AMBIENT G2 LC 1200 D/I TW OP/OP DA WH

## **PHOTOMETRIC DATA :**





# ACCESORIES :

#### Assembly



Product code: AM2AC120ABK

Description: AMBIENT G2 ACC FRONT INT 1200 AN. BLACK

Product code: AM2AC120ABL

Description: AMBIENT G2 ACC FRONT INT 1200 AN. BLUE



Product code: AM2AC120ABZ





Product code: AM2AC120ACH

Description: AMBIENT G2 ACC FRONT INT 1200 AN. CHAMP



Product code: AM2AC120AGD



Product code: AM2AC120ARW

Description: AMBIENT G2 ACC FRONT INT 1200 AL RAW



Product code:

AM2AC120B

Description: AMBIENT G2 ACC FRONT INT 1200MM BK



Product code: AM2AC120W

Description: AMBIENT G2 ACC FRONT INT 1200MM WH



AM2ACECB

Product code:

Description: AMBIENT G2 ACC END COVER BK



Product code: AM2ACECW

Description: AMBIENT G2 ACC END COVER WH