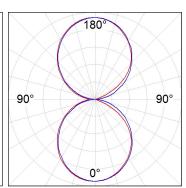

## **PHOTOMETRIC DATA:**

AM2120DIMOOO840NW  $\eta = 100\%$ Imax = 188 cd/klm UTE: 0,50E + 0,50T CIE: 49 81 97 50 100

**ACCESORIES:** 

**Assembly** 

Product code: AM2AC120ABK

AMBIENT G2 ACC FRONT INT 1200 AN. BLACK