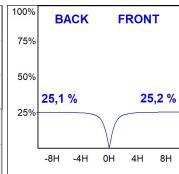

## **PHOTOMETRIC DATA:**

AM2120DIMOOO840NW  $\eta = 100\%$ Imax = 188 cd/klm UTE: 0,50E + 0,50T CIE: 49 81 97 50 100

**ACCESORIES:** 

**Assembly** 

Product code: AM2AC120ABK

AMBIENT G2 ACC FRONT INT 1200 AN. BLACK