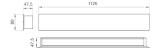

Finish: Matte white RAL 9010 1.200 x 80 x 48 mm Dimensions:

Installation: Wall mounted