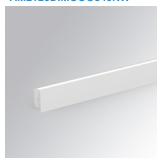

## AMBIENT G2 LC 1200 D/I NW OP/OP WH

## Description:

LAMP surface wall mounted system AMBIENT G2 LC 1200 D/I. Manufactured from extruded aluminum with an 75% recycling rate with Opal polycarbonate diffusers. Model for LED MID-POWER, colour temperature 4000K and IRC80. Electronic ON OFF gear included. IP40, IK07 ratings. Insulation Class I. Photobiological safety group 0. LED life time: >72.000 L80B10. Available luminaire body finishes: White and black. Frontal accessory sold separately with the desired finish. White, Black, Raw o Anodised (Gold, Bronze, Champagne, Blue and Black).

Finish: Matte white RAL 9010 1.200 x 80 x 48 mm Dimensions:

Installation: Wall mounted