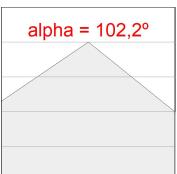

## **PHOTOMETRIC DATA:**

AM2120DIMOOO840NW  $\eta = 100\%$ Imax = 188 cd/klm UTE: 0,50E + 0,50T CIE: 49 81 97 50 100

**ACCESORIES:** 

**Assembly** 

Product code: AM2AC120ABK

AMBIENT G2 ACC FRONT INT 1200 AN. BLACK