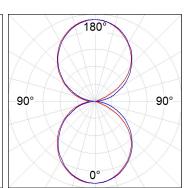

## **PHOTOMETRIC DATA:**

AM2120DIMOOO830NW  $\eta$  = 100% Imax = 188 cd/klm Imax = 0,50E + 0,50T Imax CIE: 49 81 97 50 100

**ACCESORIES:** 

**Assembly** 

Product code: AM2AC120ABK

AMBIENT G2 ACC FRONT INT 1200 AN. BLACK