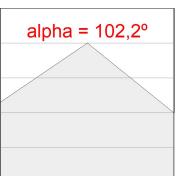

## **PHOTOMETRIC DATA:**

AM2120DIMOOO830NW  $\eta$  = 100% Imax = 188 cd/klm Imax = 0,50E + 0,50T Imax CIE: 49 81 97 50 100

**ACCESORIES:** 

**Assembly** 

Product code: AM2AC120ABK

AMBIENT G2 ACC FRONT INT 1200 AN. BLACK