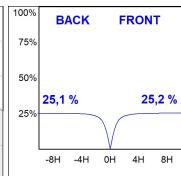

## **PHOTOMETRIC DATA:**

AM2120DIMOOO830NW  $\eta$  = 100% Imax = 188 cd/klm Imax = 0,50E + 0,50T Imax CIE: 49 81 97 50 100

**ACCESORIES:** 

**Assembly** 

Product code: AM2AC120ABK

AMBIENT G2 ACC FRONT INT 1200 AN. BLACK