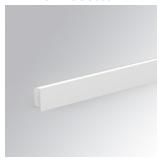

## AMBIENT G2 LC 1200 D/I WW OP/OP WH

## Description:

LAMP surface wall mounted system AMBIENT G2 LC 1200 D/I. Manufactured from extruded aluminum with an 75% recycling rate with Opal polycarbonate diffusers. Model for LED MID-POWER, colour temperature 3000K and IRC80. Electronic ON OFF gear included. IP40, IK07 ratings. Insulation Class I. Photobiological safety group 0. LED life time: >72.000 L80B10. Available luminaire body finishes: White and black. Frontal accessory sold separately with the desired finish. White, Black, Raw o Anodised (Gold, Bronze, Champagne, Blue and Black).

Finish: Matte white RAL 9010 1.200 x 80 x 48 mm Dimensions:

Installation: Wall mounted