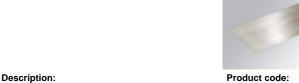

## Description:

LAMP surface wall mounted system AMBIENT G2 LC 1200 D/I. Manufactured from extruded aluminum with an 75% recycling rate with Opal polycarbonate diffusers. Model for LED MID-POWER, colour temperature 3000K and IRC80. Electronic ON OFF gear included. IP40, IK07 ratings. Insulation Class I. Photobiological safety group 0. LED life time: >72.000 L80B10. Available luminaire body finishes: White and black. Frontal accessory sold separately with the desired finish. White, Black, Raw o Anodised (Gold, Bronze, Champagne, Blue and Black).

Finish: Matte white RAL 9010 1.200 x 80 x 48 mm Dimensions:

Installation: Wall mounted