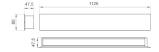

Finish: Matte white RAL 9010 1.200 x 80 x 48 mm Dimensions:

Installation: Wall mounted