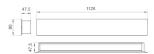

Finish: Matte white RAL 9010

Dimensions: 1.200 x 80 x 48 mm

Installation: Wall mounted