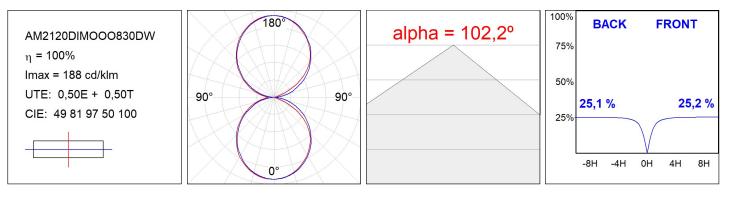

| CRI :         | 80               |
| Efficacy:     | 114,8 lm/w               | MacAdam:      | 3                |
| Туре:         | MID POWER                | Power Supply: | 220-240V 50/60Hz |
| LED Lifetime: | >72.000 L80B10 (Ta=25°C) | Gear:         | Adjustable DALI  |
| Power:        | 32W                      |               |                  |

## Light output tolerance +/- 10%



# CUSTOM MADE OPTIONS:



LAMP reserves the right to change the technical specifications of their products. These changes will allow the continual improvement of the products and will also ensure the conformity to current legal changes. Updated information is always available in our website www.lamp.es



AM2120DIMOOO830DW

AMBIENT G2 LC 1200 D/I WW OP/OP DA WH

# **PHOTOMETRIC DATA :**





# ACCESORIES :

#### Assembly



Product code: AM2AC120ABK

Description: AMBIENT G2 ACC FRONT INT 1200 AN. BLACK

Product code: AM2AC120ABL

Description: AMBIENT G2 ACC FRONT INT 1200 AN. BLUE



Product code: AM2AC120ABZ





Product code: AM2AC120ACH

Description: AMBIENT G2 ACC FRONT INT 1200 AN. CHAMP



Product code: AM2AC120AGD



Product code: AM2AC120ARW

Description: AMBIENT G2 ACC FRONT INT 1200 AL RAW



Product code:

AM2AC120B

Description: AMBIENT G2 ACC FRONT INT 1200MM BK



Product code: AM2AC120W

Description: AMBIENT G2 ACC FRONT INT 1200MM WH



AM2ACECB

Product code:

Description: AMBIENT G2 ACC END COVER BK



Product code: AM2ACECW

Description: AMBIENT G2 ACC END COVER WH