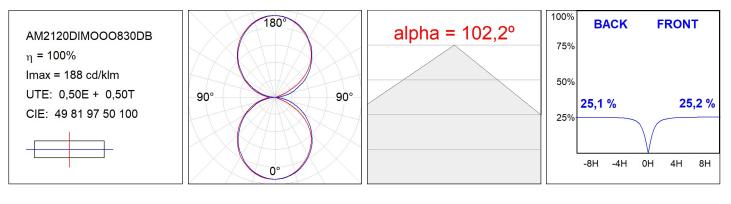

| CRI :         | 80               |
| Efficacy:     | 114,8 lm/w               | MacAdam:      | 3                |
| Туре:         | MID POWER                | Power Supply: | 220-240V 50/60Hz |
| LED Lifetime: | >72.000 L80B10 (Ta=25°C) | Gear:         | Adjustable DALI  |
| Power:        | 32W                      |               |                  |

## Light output tolerance +/- 10%



# **CUSTOM MADE OPTIONS:**



LAMP reserves the right to change the technical specifications of their products. These changes will allow the continual improvement of the products and will also ensure the conformity to current legal changes. Updated information is always available in our website www.lamp.es



AM2120DIMOOO830DB

AMBIENT G2 LC 1200 D/I WW OP/OP DA BK

# **PHOTOMETRIC DATA :**





# ACCESORIES :

#### Assembly



Product code: AM2AC120ABK

Description: AMBIENT G2 ACC FRONT INT 1200 AN. BLACK

Product code: AM2AC120ABL

Description: AMBIENT G2 ACC FRONT INT 1200 AN. BLUE



Product code: AM2AC120ABZ





Product code: AM2AC120ACH

Description: AMBIENT G2 ACC FRONT INT 1200 AN. CHAMP



Product code: AM2AC120AGD



Product code: AM2AC120ARW

Description: AMBIENT G2 ACC FRONT INT 1200 AL RAW



Product code:

AM2AC120B

Description: AMBIENT G2 ACC FRONT INT 1200MM BK



Product code: AM2AC120W

Description: AMBIENT G2 ACC FRONT INT 1200MM WH



AM2ACECB

Product code:

Description: AMBIENT G2 ACC END COVER BK



Product code: AM2ACECW

Description: AMBIENT G2 ACC END COVER WH