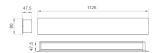

Finish: Matte black RAL 9011

Dimensions: 1.200 x 80 x 48 mm

Installation: Wall mounted