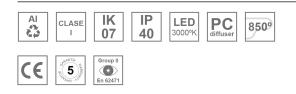

#### **Description:**

LAMP surface wall mounted system AMBIENT G2 LC 1200 D/I. Manufactured from extruded aluminum with an 75% recycling rate with Opal polycarbonate diffusers. Model for LED MID-POWER, colour temperature 3000K and IRC80. Electronic DALI gear included. IP40, IK07 ratings. Insulation Class I. Photobiological safety group 0. LED life time: >72.000 L80B10. Available luminaire body finishes: White and black. Frontal accessory sold separately with the desired finish. White, Black, Raw o Anodised (Gold, Bronze, Champagne, Blue and Black).