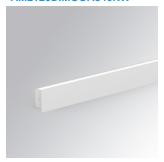

## AMBIENT G2 LC 1200 D/I NW OP/AS WH

## Description:

LAMP surface wall mounted system AMBIENT G2 LC 1200 D/I. Manufactured from extruded aluminum with an 75% recycling rate with Opal polycarbonate diffusers. Model for LED MID-POWER, colour temperature 4000K and IRC80. Electronic ON OFF gear included. IP40, IK07 ratings. Insulation Class I. Photobiological safety group 0. LED life time: >72.000 L80B10. Available luminaire body finishes: White and black. Frontal accessory sold separately with the desired finish. White, Black, Raw o Anodised (Gold, Bronze, Champagne, Blue and Black).

Finish: Matte white RAL 9010 1.200 x 80 x 48 mm Dimensions:

Installation: Wall mounted