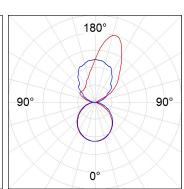

## **PHOTOMETRIC DATA:**

AM2120DIMOOA840NW  $\eta = 100\%$ lmax = 319 cd/klmUTE: 0,48E + 0,53T CIE: 49 81 97 48 100

**ACCESORIES:** 

**Assembly** 

Product code: AM2AC120ABK

AMBIENT G2 ACC FRONT INT 1200 AN. BLACK