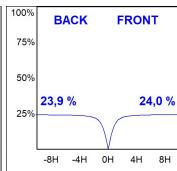

## **PHOTOMETRIC DATA:**

AM2120DIMOOA840NW  $\eta = 100\%$ lmax = 319 cd/klmUTE: 0,48E + 0,53T CIE: 49 81 97 48 100

**ACCESORIES:** 

**Assembly** 

Product code: AM2AC120ABK

AMBIENT G2 ACC FRONT INT 1200 AN. BLACK