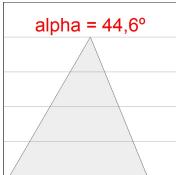

## **PHOTOMETRIC DATA:**

AM2120DIMOOA840NW  $\eta = 100\%$ lmax = 319 cd/klmUTE: 0,48E + 0,53T CIE: 49 81 97 48 100

**ACCESORIES:** 

**Assembly** 

Product code: AM2AC120ABK

AMBIENT G2 ACC FRONT INT 1200 AN. BLACK