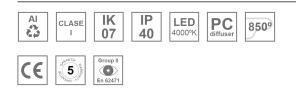

# AMBIENT G2 LC 1200 D/I NW OP/AS BK

LAMP surface wall mounted system AMBIENT G2 LC 1200 D/I. Manufactured from extruded aluminum with an 75% recycling rate with Opal polycarbonate diffusers. Model for LED MID-POWER, colour temperature 4000K and IRC80. Electronic ON OFF gear included. IP40, IK07 ratings. Insulation Class I. Photobiological safety group 0. LED life time: >72.000 L80B10. Available luminaire body finishes: White and black. Frontal accessory sold separately with the desired finish. White, Black, Raw o Anodised (Gold, Bronze, Champagne, Blue and Black).

## **TECHNICAL SPECIFICATIONS:**

| Light output: | 4.360 lm                 | ⁰K :          | 4000             |
|---------------|--------------------------|---------------|------------------|
| Plum:         | 34,8W                    | CRI :         | 80               |
| Efficacy:     | 125,3 lm/w               | MacAdam:      | 3                |
| Туре:         | MID POWER                | Power Supply: | 220-240V 50/60Hz |
| LED Lifetime: | >72.000 L80B10 (Ta=25°C) | Gear:         | Electronic       |
| Power:        | 32W                      |               |                  |