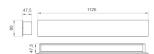

Finish: Matte black RAL 9011

Dimensions: 1.200 x 80 x 48 mm

Installation: Wall mounted