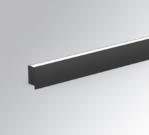

# AMBIENT G2 LC 1200 D/I NW OP/AS BK

LAMP surface wall mounted system AMBIENT G2 LC 1200 D/I. Manufactured from extruded aluminum with an 75% recycling rate with Opal polycarbonate diffusers. Model for LED MID-POWER, colour temperature 4000K and IRC80. Electronic ON OFF gear included. IP40, IK07 ratings. Insulation Class I. Photobiological safety group 0. LED life time: >72.000 L80B10. Available luminaire body finishes: White and black. Frontal accessory sold separately with the desired finish. White, Black, Raw o Anodised (Gold, Bronze, Champagne, Blue and Black).

Finish: Matte black RAL 9011

Dimensions: 1.200 x 80 x 48 mm

Installation: Wall mounted