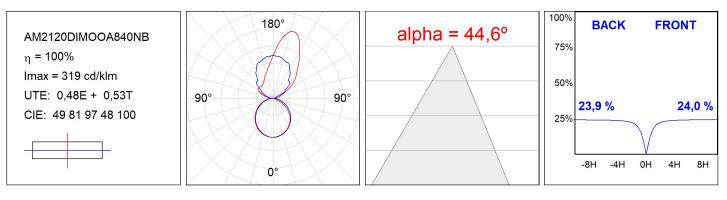

| CRI :         | 80               |
| Efficacy:     | 125,3 lm/w               | MacAdam:      | 3                |
| Туре:         | MID POWER                | Power Supply: | 220-240V 50/60Hz |
| LED Lifetime: | >72.000 L80B10 (Ta=25°C) | Gear:         | Electronic       |
| Power:        | 32W                      |               |                  |

## Light output tolerance +/- 10%



# **CUSTOM MADE OPTIONS:**



LAMP reserves the right to change the technical specifications of their products. These changes will allow the continual improvement of the products and will also ensure the conformity to current legal changes. Updated information is always available in our website www.lamp.es



AM2120DIMOOA840NB

AMBIENT G2 LC 1200 D/I NW OP/AS BK

## **PHOTOMETRIC DATA :**





# ACCESORIES :

#### Assembly



Product code: AM2AC120ABK

Description: AMBIENT G2 ACC FRONT INT 1200 AN. BLACK

Product code: AM2AC120ABL

Description: AMBIENT G2 ACC FRONT INT 1200 AN. BLUE



Product code: AM2AC120ABZ





Product code: AM2AC120ACH

Description: AMBIENT G2 ACC FRONT INT 1200 AN. CHAMP



Product code: AM2AC120AGD



Product code: AM2AC120ARW

Description: AMBIENT G2 ACC FRONT INT 1200 AL RAW



Product code:

AM2AC120B

Description: AMBIENT G2 ACC FRONT INT 1200MM BK



Product code: AM2AC120W

Description: AMBIENT G2 ACC FRONT INT 1200MM WH



AM2ACECB

Product code:

Description: AMBIENT G2 ACC END COVER BK



Product code: AM2ACECW

Description: AMBIENT G2 ACC END COVER WH