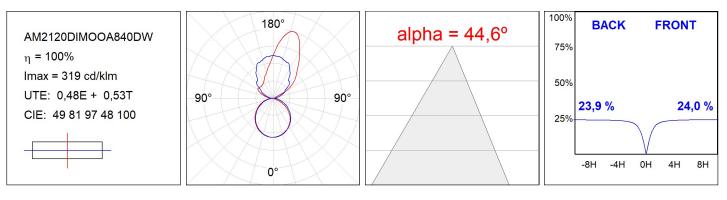

| CRI :         | 80               |
| Efficacy:     | 126,4 lm/w               | MacAdam:      | 3                |
| Туре:         | MID POWER                | Power Supply: | 220-240V 50/60Hz |
| LED Lifetime: | >72.000 L80B10 (Ta=25°C) | Gear:         | Adjustable DALI  |
| Power:        | 32W                      |               |                  |

## Light output tolerance +/- 10%



# **CUSTOM MADE OPTIONS:**



LAMP reserves the right to change the technical specifications of their products. These changes will allow the continual improvement of the products and will also ensure the conformity to current legal changes. Updated information is always available in our website www.lamp.es



AM2120DIMOOA840DW

AMBIENT G2 LC 1200 D/I NW OP/AS DA WH

# **PHOTOMETRIC DATA :**





# ACCESORIES :

#### Assembly



Product code: AM2AC120ABK

Description: AMBIENT G2 ACC FRONT INT 1200 AN. BLACK

Product code: AM2AC120ABL

Description: AMBIENT G2 ACC FRONT INT 1200 AN. BLUE



Product code: AM2AC120ABZ





Product code: AM2AC120ACH

Description: AMBIENT G2 ACC FRONT INT 1200 AN. CHAMP



Product code: AM2AC120AGD



Product code: AM2AC120ARW

Description: AMBIENT G2 ACC FRONT INT 1200 AL RAW



Product code:

AM2AC120B

Description: AMBIENT G2 ACC FRONT INT 1200MM BK



Product code: AM2AC120W

Description: AMBIENT G2 ACC FRONT INT 1200MM WH



AM2ACECB

Product code:

Description: AMBIENT G2 ACC END COVER BK



Product code: AM2ACECW

Description: AMBIENT G2 ACC END COVER WH