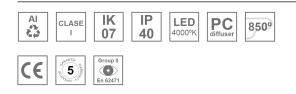

#### **Description:**

LAMP surface wall mounted system AMBIENT G2 LC 1200 D/I. Manufactured from extruded aluminum with an 75% recycling rate with Opal polycarbonate diffusers. Model for LED MID-POWER, colour temperature 4000K and IRC80. Electronic DALI gear included. IP40, IK07 ratings. Insulation Class I. Photobiological safety group 0. LED life time: >72.000 L80B10. Available luminaire body finishes: White and black. Frontal accessory sold separately with the desired finish. White, Black, Raw o Anodised (Gold, Bronze, Champagne, Blue and Black).

### **TECHNICAL SPECIFICATIONS:**

| Light output: | 4.360 lm                 | ⁰K :          | 4000             |
|---------------|--------------------------|---------------|------------------|
| Plum:         | 34,5W                    | CRI :         | 80               |
| Efficacy:     | 126,4 lm/w               | MacAdam:      | 3                |
| Туре:         | MID POWER                | Power Supply: | 220-240V 50/60Hz |
| LED Lifetime: | >72.000 L80B10 (Ta=25°C) | Gear:         | Adjustable DALI  |
| Power:        | 32W                      |               |                  |