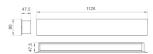

Finish: Matte white RAL 9010

Dimensions: 1.200 x 80 x 48 mm

Installation: Wall mounted