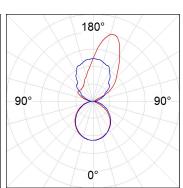

# **PHOTOMETRIC DATA:**

AM2120DIMOOA830NW  $\eta = 100\%$ lmax = 319 cd/klmUTE: 0,48E + 0,53T CIE: 49 81 97 48 100

**ACCESORIES:** 

**Assembly** 

Product code: AM2AC120ABK

AMBIENT G2 ACC FRONT INT 1200 AN. BLACK