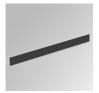

# Description:

LAMP surface wall mounted system AMBIENT G2 LC 1200 D/I. Manufactured from extruded aluminum with an 75% recycling rate with Opal polycarbonate diffusers. Model for LED MID-POWER, colour temperature 3000K and IRC80. Electronic ON OFF gear included. IP40, IK07 ratings. Insulation Class I. Photobiological safety group 0. LED life time: >72.000 L80B10. Available luminaire body finishes: White and black. Frontal accessory sold separately with the desired finish. White, Black, Raw o Anodised (Gold, Bronze, Champagne, Blue and Black).

Finish: Matte white RAL 9010 1.200 x 80 x 48 mm Dimensions:

Installation: Wall mounted