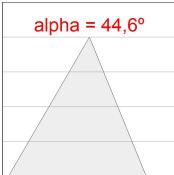

# **PHOTOMETRIC DATA:**

AM2120DIMOOA830NW  $\eta = 100\%$ lmax = 319 cd/klmUTE: 0,48E + 0,53T CIE: 49 81 97 48 100

**ACCESORIES:** 

**Assembly** 

Product code: AM2AC120ABK

AMBIENT G2 ACC FRONT INT 1200 AN. BLACK