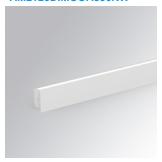

# Description:

LAMP surface wall mounted system AMBIENT G2 LC 1200 D/I. Manufactured from extruded aluminum with an 75% recycling rate with Opal polycarbonate diffusers. Model for LED MID-POWER, colour temperature 3000K and IRC80. Electronic ON OFF gear included. IP40, IK07 ratings. Insulation Class I. Photobiological safety group 0. LED life time: >72.000 L80B10. Available luminaire body finishes: White and black. Frontal accessory sold separately with the desired finish. White, Black, Raw o Anodised (Gold, Bronze, Champagne, Blue and Black).

Finish: Matte white RAL 9010 1.200 x 80 x 48 mm Dimensions:

Installation: Wall mounted