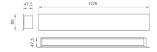

Finish: Matte white RAL 9010 1.200 x 80 x 48 mm Dimensions:

Installation: Wall mounted