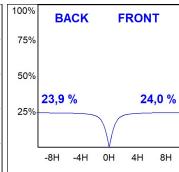

# **PHOTOMETRIC DATA:**

AM2120DIMOOA830NW  $\eta = 100\%$ lmax = 319 cd/klmUTE: 0,48E + 0,53T CIE: 49 81 97 48 100

**ACCESORIES:** 

**Assembly** 

Product code: AM2AC120ABK

AMBIENT G2 ACC FRONT INT 1200 AN. BLACK