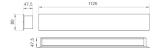

Finish: Matte black RAL 9011 1.200 x 80 x 48 mm Dimensions:

Installation: Wall mounted