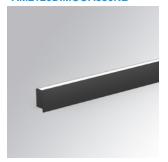

## AMBIENT G2 LC 1200 D/I WW OP/AS BK

## Description:

LAMP surface wall mounted system AMBIENT G2 LC 1200 D/I. Manufactured from extruded aluminum with an 75% recycling rate with Opal polycarbonate diffusers. Model for LED MID-POWER, colour temperature 3000K and IRC80. Electronic ON OFF gear included. IP40, IK07 ratings. Insulation Class I. Photobiological safety group 0. LED life time: >72.000 L80B10. Available luminaire body finishes: White and black. Frontal accessory sold separately with the desired finish. White, Black, Raw o Anodised (Gold, Bronze, Champagne, Blue and Black).

Finish: Matte black RAL 9011 1.200 x 80 x 48 mm Dimensions:

Installation: Wall mounted