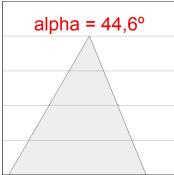

## **PHOTOMETRIC DATA:**

AM2120DIMOOA830NB  $\eta = 100\%$ lmax = 319 cd/klmUTE: 0,48E + 0,53T CIE: 49 81 97 48 100

**ACCESORIES:** 

**Assembly** 

Product code: AM2AC120ABK

AMBIENT G2 ACC FRONT INT 1200 AN. BLACK