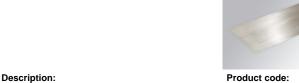

## **PHOTOMETRIC DATA:**

AM2120DIMOOA830NB  $\eta = 100\%$ lmax = 319 cd/klmUTE: 0,48E + 0,53T CIE: 49 81 97 48 100

**ACCESORIES:** 

**Assembly** 

Product code: AM2AC120ABK

AMBIENT G2 ACC FRONT INT 1200 AN. BLACK

AM2AC120ABL

Description:

AMBIENT G2 ACC FRONT INT 1200 AN. BLUE

Product code: AM2AC120ABZ

Description:

AMBIENT G2 ACC FRONT INT 1200 AN. BRONZE

AMBIENT G2 ACC FRONT INT 1200 AN. GOLD

Product code: AM2AC120ACH