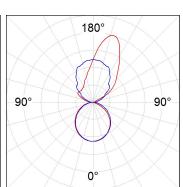

## **PHOTOMETRIC DATA:**

AM2120DIMOOA830NB  $\eta = 100\%$ lmax = 319 cd/klmUTE: 0,48E + 0,53T CIE: 49 81 97 48 100

**ACCESORIES:** 

**Assembly** 

Product code: AM2AC120ABK

AMBIENT G2 ACC FRONT INT 1200 AN. BLACK