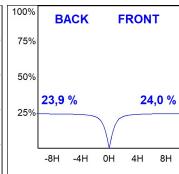

## **PHOTOMETRIC DATA:**

AM2120DIMOOA830NB  $\eta = 100\%$ lmax = 319 cd/klmUTE: 0,48E + 0,53T CIE: 49 81 97 48 100

**ACCESORIES:** 

**Assembly** 

Product code: AM2AC120ABK

AMBIENT G2 ACC FRONT INT 1200 AN. BLACK