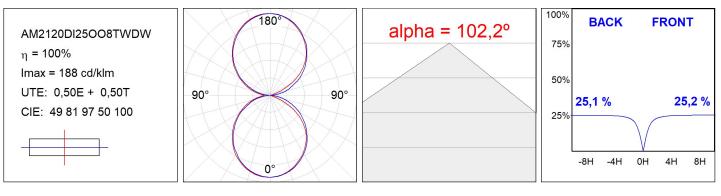

## AM2120DI25008TWDW

### **TECHNICAL SPECIFICATIONS:**

| Light output: | 3.964 lm                | ⁰K :          | TUNNABLE WHI     |
|---------------|-------------------------|---------------|------------------|
| Plum:         | 31,9W                   | CRI :         | 80               |
| Efficacy:     | 124,3 lm/w              | MacAdam:      | 3                |
| Туре:         | MID POWER               | Power Supply: | 220-240V 50/60Hz |
| LED Lifetime: | 50.000 L90B10 (Ta=25ºC) | Gear:         | Adjustable DALI  |
| Power:        | 28W                     |               |                  |

### Light output tolerance +/- 10%