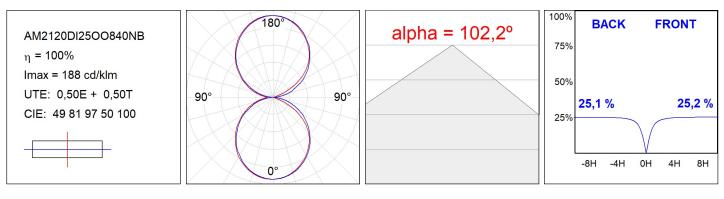

### **TECHNICAL SPECIFICATIONS:**

| Light output: | 4.154 lm                 | °K :          | 4000             |
|---------------|--------------------------|---------------|------------------|
| Plum:         | 34,8W                    | CRI :         | 80               |
| Efficacy:     | 119,4 lm/w               | MacAdam:      | 3                |
| Туре:         | MID POWER                | Power Supply: | 220-240V 50/60Hz |
| LED Lifetime: | >72.000 L80B10 (Ta=25°C) | Gear:         | Electronic       |
| Power:        | 32W                      |               |                  |

### Light output tolerance +/- 10%