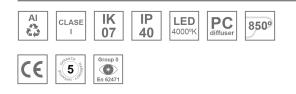

#### **Description:**

Finish:

LAMP surface wall mounted fixture AMBIENT G2 IND 1200 D/I. Manufactured from extruded aluminum with an 75% recycling rate with Opal polycarbonate diffusers. Model for LED MID-POWER, colour temperature 4000K and IRC80. Electronic ON OFF gear included. IP40, IK07 ratings. Insulation Class I. Photobiological safety group 0. LED life time: >72.000 L80B10. Available luminaire body finishes: White and black. Frontal accessory sold separately with the desired finish. White, Black, Raw o Anodised (Gold, Bronze, Champagne, Blue and Black).

### **TECHNICAL SPECIFICATIONS:**

| Light output: | 4.154 lm                 | °K :          | 4000             |
|---------------|--------------------------|---------------|------------------|
| Plum:         | 34,8W                    | CRI :         | 80               |
| Efficacy:     | 119,4 lm/w               | MacAdam:      | 3                |
| Туре:         | MID POWER                | Power Supply: | 220-240V 50/60Hz |
| LED Lifetime: | >72.000 L80B10 (Ta=25°C) | Gear:         | Electronic       |
| Power:        | 32W                      |               |                  |