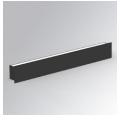

### AMBIENT G2 IND 1200 D/I NW OP/OP BK

#### **Description:**

Finish:

LAMP surface wall mounted fixture AMBIENT G2 IND 1200 D/I. Manufactured from extruded aluminum with an 75% recycling rate with Opal polycarbonate diffusers. Model for LED MID-POWER, colour temperature 4000K and IRC80. Electronic ON OFF gear included. IP40, IK07 ratings. Insulation Class I. Photobiological safety group 0. LED life time: >72.000 L80B10. Available luminaire body finishes: White and black. Frontal accessory sold separately with the desired finish. White, Black, Raw o Anodised (Gold, Bronze, Champagne, Blue and Black).

Dimensions: 1.200 x 80 x 48 mm

Matte black RAL 9011

Installation: Wall mounted