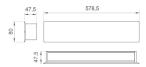

### AM2060DRMOOP840NW

## AMBIENT G2 LC 600 DIR NW OPAL WH

#### **Description:**

Dimensions:

LAMP surface wall mounted system AMBIENT G2 LC 600 DIR. Manufactured from extruded aluminum with an 75% recycling rate with Opal polycarbonate diffusers. Model for LED MID-POWER, colour temperature 4000K and IRC80. Electronic ON OFF gear included. IP40, IK07 ratings. Insulation Class I. Photobiological safety group 0. LED life time: >72.000 L80B10. Available luminaire body finishes: White and black. Frontal accessory sold separately with the desired finish. White, Black, Raw o Anodised (Gold, Bronze, Champagne, Blue and Black).

Finish: Matte white RAL 9010

600 x 80 x 48 mm



Installation: Wall mounted

## **TECHNICAL SPECIFICATIONS:**

| Light output: | 1.039 lm                 | ⁰K :          | 4000             |
|---------------|--------------------------|---------------|------------------|
| Plum:         | 9,6W                     | CRI :         | 80               |
| Efficacy:     | 108,2 lm/w               | MacAdam:      | 3                |
| Туре:         | MID POWER                | Power Supply: | 220-240V 50/60Hz |
| LED Lifetime: | >72.000 L80B10 (Ta=25°C) | Gear:         | Electronic       |
| Power:        | 8W                       |               |                  |

### Light output tolerance +/- 10%



# CUSTOM MADE OPTIONS:





AM2060DRMOOP840NW

AMBIENT G2 LC 600 DIR NW OPAL WH

## PHOTOMETRIC DATA :





# ACCESORIES :

#### Assembly