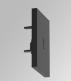

## AMBIENT G2 LC 600 DIR NW OPAL WH

#### **Description:**

Dimensions:

LAMP surface wall mounted system AMBIENT G2 LC 600 DIR. Manufactured from extruded aluminum with an 75% recycling rate with Opal polycarbonate diffusers. Model for LED MID-POWER, colour temperature 4000K and IRC80. Electronic ON OFF gear included. IP40, IK07 ratings. Insulation Class I. Photobiological safety group 0. LED life time: >72.000 L80B10. Available luminaire body finishes: White and black. Frontal accessory sold separately with the desired finish. White, Black, Raw o Anodised (Gold, Bronze, Champagne, Blue and Black).

Finish: Matte white RAL 9010

600 x 80 x 48 mm

Installation: Wall mounted