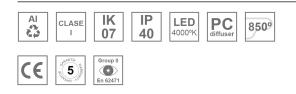

#### **Description:**

Dimensions:

LAMP surface wall mounted system AMBIENT G2 LC 600 DIR. Manufactured from extruded aluminum with an 75% recycling rate with Opal polycarbonate diffusers. Model for LED MID-POWER, colour temperature 4000K and IRC80. Electronic ON OFF gear included. IP40, IK07 ratings. Insulation Class I. Photobiological safety group 0. LED life time: >72.000 L80B10. Available luminaire body finishes: White and black. Frontal accessory sold separately with the desired finish. White, Black, Raw o Anodised (Gold, Bronze, Champagne, Blue and Black).