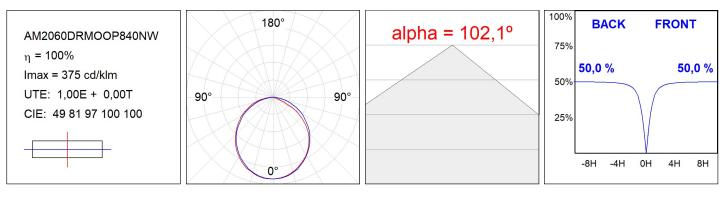

## **TECHNICAL SPECIFICATIONS:**

| Light output: | 1.039 lm                 | ⁰K :          | 4000             |
|---------------|--------------------------|---------------|------------------|
| Plum:         | 9,6W                     | CRI :         | 80               |
| Efficacy:     | 108,2 lm/w               | MacAdam:      | 3                |
| Туре:         | MID POWER                | Power Supply: | 220-240V 50/60Hz |
| LED Lifetime: | >72.000 L80B10 (Ta=25°C) | Gear:         | Electronic       |
| Power:        | 8W                       |               |                  |

### Light output tolerance +/- 10%

## PHOTOMETRIC DATA :