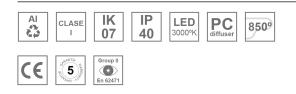

# Description:

LAMP surface wall mounted system AMBIENT G2 LC 600 DIR. Manufactured from extruded aluminum with an 75% recycling rate with Grazer polycarbonate optic. Model for LED MID-POWER, colour temperature 3000K and IRC80. Electronic DALI gear included. IP40, IK07 ratings. Insulation Class I. Photobiological safety group 0. LED life time: 63.000 L90B10. Available luminaire body finishes: White and black. Frontal accessory sold separately with the desired finish. White, Black, Raw o Anodised (Gold, Bronze, Champagne, Blue and Black).