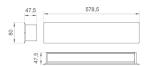

Finish:Matte white RAL 9010

600 x 80 x 48 mm

AMBIENT G2 LC 600 DIR WW GRAZER DA WH

Installation: Wall mounted

Dimensions: