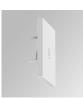

Finish:Matte white RAL 9010

600 x 80 x 48 mm

AMBIENT G2 LC 600 DIR WW GRAZER DA WH

Installation: Wall mounted

Dimensions: