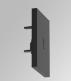

Finish:Matte white RAL 9010

600 x 80 x 48 mm

AMBIENT G2 LC 600 DIR WW GRAZER DA WH

Installation: Wall mounted

Dimensions: