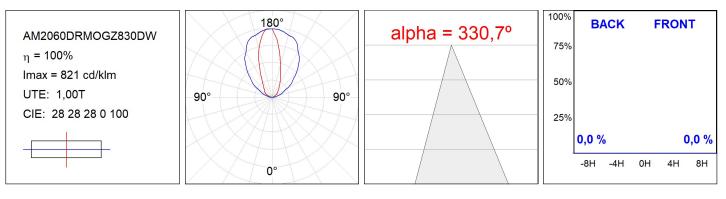

W GRAZER DA WH



Installation: Wall mounted

Dimensions:

#### **TECHNICAL SPECIFICATIONS:**

| Light output: | 1.990 lm                | ⁰K :          | 3000             |
|---------------|-------------------------|---------------|------------------|
| Plum:         | 15,4W                   | CRI :         | 80               |
| Efficacy:     | 129,2 lm/w              | MacAdam:      | 3                |
| Туре:         | MID POWER               | Power Supply: | 220-240V 50/60Hz |
| LED Lifetime: | 63.000 L90B10 (Ta=25ºC) | Gear:         | Adjustable DALI  |
| Power:        | 13W                     |               |                  |

### Light output tolerance +/- 10%



# **CUSTOM MADE OPTIONS:**





AM2060DRMOGZ830DW

AMBIENT G2 LC 600 DIR WW GRAZER DA WH

## PHOTOMETRIC DATA :





# ACCESORIES :

#### Assembly



Product code: AM2AC060ABK

**Description:** AMBIENT G2 ACC FRONT END 600 AN. BLACK

Product code: AM2AC060ABL

Description: AMBIENT G2 ACC FRONT END 600 AN. BLUE



Product code: AM2AC060ABZ





Product code: AM2AC060ACH

Description: AMBIENT G2 ACC FRONT END 600 AN. CHAMP





Description: AMBIENT G2 ACC FRONT END 600 AN. GOLD



Product code: AM2AC060ARW

Description: AMBIENT G2 ACC FRONT END 600 AL RAW



Product code: AM2AC060B



Product code: AM2AC060W

Description: AMBIENT G2 ACC FRONT END 600MM WH



AM2ACECB

Product code: Description:

AMBIENT G2 ACC END COVER BK



Product code: AM2ACECW

Description: AMBIENT G2 ACC END COVER WH

+34937366800 Tel. Web www.lamp.es