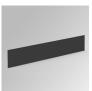

## AM2060DRMOGZ830DB

## AMBIENT G2 LC 600 DIR WW GRAZER DA BK

Finish: Matte black RAL 9011

Dimensions: 600 x 80 x 48 mm

Installation: Wall mounted

AM2060DRMOGZ830DB

AMBIENT G2 LC 600 DIR WW GRAZER DA BK