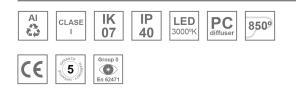

## **Description:**

LAMP surface wall mounted system AMBIENT G2 LC 600 DIR. Manufactured from extruded aluminum with an 75% recycling rate with Grazer polycarbonate optic. Model for LED MID-POWER, colour temperature 3000K and IRC80. Electronic DALI gear included. IP40, IK07 ratings. Insulation Class I. Photobiological safety group 0. LED life time: 63.000 L90B10. Available luminaire body finishes: White and black. Frontal accessory sold separately with the desired finish. White, Black, Raw o Anodised (Gold, Bronze, Champagne, Blue and Black).