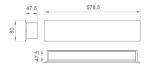

Finish: Matte black RAL 9011

Dimensions: 600 x 80 x 48 mm

Installation: Wall mounted