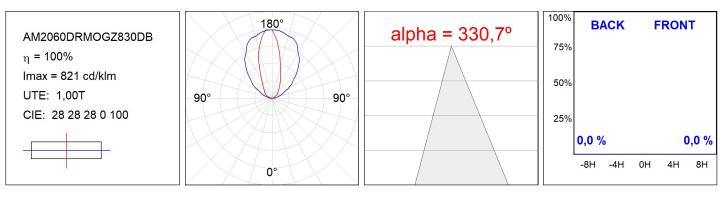

| CRI :         | 80               |
| Efficacy:     | 129,2 lm/w              | MacAdam:      | 3                |
| Туре:         | MID POWER               | Power Supply: | 220-240V 50/60Hz |
| LED Lifetime: | 63.000 L90B10 (Ta=25⁰C) | Gear:         | Adjustable DALI  |
| Power:        | 13W                     |               |                  |

## Light output tolerance +/- 10%



# **CUSTOM MADE OPTIONS:**



LAMP reserves the right to change the technical specifications of their products. These changes will allow the continual improvement of the products and will also ensure the conformity to current legal changes. Updated information is always available in our website www.lamp.es



AM2060DRMOGZ830DB

AMBIENT G2 LC 600 DIR WW GRAZER DA BK

## **PHOTOMETRIC DATA :**





# ACCESORIES :

#### Assembly



Product code: AM2AC060ABK

**Description:** AMBIENT G2 ACC FRONT END 600 AN. BLACK

Product code: AM2AC060ABL

Description: AMBIENT G2 ACC FRONT END 600 AN. BLUE



Product code: AM2AC060ABZ





Product code: AM2AC060ACH

Description: AMBIENT G2 ACC FRONT END 600 AN. CHAMP





Description: AMBIENT G2 ACC FRONT END 600 AN. GOLD



Product code: AM2AC060ARW

Description: AMBIENT G2 ACC FRONT END 600 AL RAW



Product code: AM2AC060B



Product code: AM2AC060W

Description: AMBIENT G2 ACC FRONT END 600MM WH



AM2ACECB

Product code: Description:

AMBIENT G2 ACC END COVER BK



Product code: AM2ACECW

Description: AMBIENT G2 ACC END COVER WH

+34937366800 Tel. Web www.lamp.es