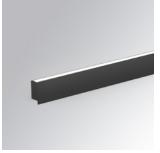

## **Description:**

LAMP surface wall mounted system AMBIENT G2 LC 600 DIR. Manufactured from extruded aluminum with an 75% recycling rate with Grazer polycarbonate optic. Model for LED MID-POWER, colour temperature 3000K and IRC80. Electronic DALI gear included. IP40, IK07 ratings. Insulation Class I. Photobiological safety group 0. LED life time: 63.000 L90B10. Available luminaire body finishes: White and black. Frontal accessory sold separately with the desired finish. White, Black, Raw o Anodised (Gold, Bronze, Champagne, Blue and Black).

Finish: Matte black RAL 9011

Dimensions: 600 x 80 x 48 mm

Installation: Wall mounted