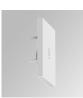

### AMBIENT G2 LC 600 DIR NW ASYM WH

#### **Description:**

Dimensions:

LAMP surface wall mounted system AMBIENT G2 LC 600 DIR. Manufactured from extruded aluminum with an 75% recycling rate with Asymetric polycarbonate optic. Model for LED MID-POWER, colour temperature 4000K and IRC80. Electronic ON OFF gear included. IP40, IK07 ratings. Insulation Class I. Photobiological safety group 0. LED life time: >72.000 L80B10. Available luminaire body finishes: White and black. Frontal accessory sold separately with the desired finish. White, Black, Raw o Anodised (Gold, Bronze, Champagne, Blue and Black).

Finish: Matte white RAL 9010

600 x 80 x 48 mm

Installation: Wall mounted