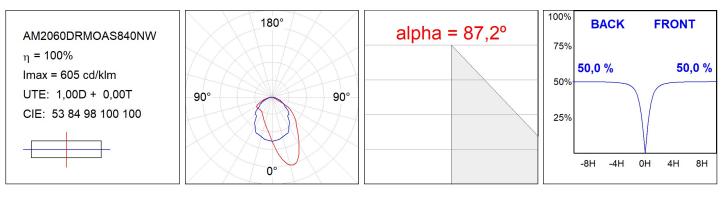

### **TECHNICAL SPECIFICATIONS:**

| Light output: | 1.141 lm                 | ⁰К:           | 4000             |
|---------------|--------------------------|---------------|------------------|
| Plum:         | 9,6W                     | CRI :         | 80               |
| Efficacy:     | 118,9 lm/w               | MacAdam:      | 3                |
| Туре:         | MID POWER                | Power Supply: | 220-240V 50/60Hz |
| LED Lifetime: | >72.000 L80B10 (Ta=25°C) | Gear:         | Electronic       |
| Power:        | 8W                       |               |                  |

## PHOTOMETRIC DATA :