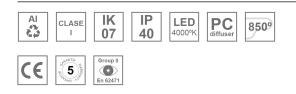

#### **Description:**

Dimensions:

LAMP surface wall mounted system AMBIENT G2 LC 600 DIR. Manufactured from extruded aluminum with an 75% recycling rate with Asymetric polycarbonate optic. Model for LED MID-POWER, colour temperature 4000K and IRC80. Electronic ON OFF gear included. IP40, IK07 ratings. Insulation Class I. Photobiological safety group 0. LED life time: >72.000 L80B10. Available luminaire body finishes: White and black. Frontal accessory sold separately with the desired finish. White, Black, Raw o Anodised (Gold, Bronze, Champagne, Blue and Black).