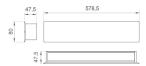

#### AM2060DRMOAS840NW

### AMBIENT G2 LC 600 DIR NW ASYM WH

#### **Description:**

Dimensions:

LAMP surface wall mounted system AMBIENT G2 LC 600 DIR. Manufactured from extruded aluminum with an 75% recycling rate with Asymetric polycarbonate optic. Model for LED MID-POWER, colour temperature 4000K and IRC80. Electronic ON OFF gear included. IP40, IK07 ratings. Insulation Class I. Photobiological safety group 0. LED life time: >72.000 L80B10. Available luminaire body finishes: White and black. Frontal accessory sold separately with the desired finish. White, Black, Raw o Anodised (Gold, Bronze, Champagne, Blue and Black).

Finish: Matte white RAL 9010

600 x 80 x 48 mm



Installation: Wall mounted

### **TECHNICAL SPECIFICATIONS:**

| Light output: | 1.141 lm                 | ⁰К:           | 4000             |
|---------------|--------------------------|---------------|------------------|
| Plum:         | 9,6W                     | CRI :         | 80               |
| Efficacy:     | 118,9 lm/w               | MacAdam:      | 3                |
| Туре:         | MID POWER                | Power Supply: | 220-240V 50/60Hz |
| LED Lifetime: | >72.000 L80B10 (Ta=25°C) | Gear:         | Electronic       |
| Power:        | 8W                       |               |                  |

#### Light output tolerance +/- 10%



# CUSTOM MADE OPTIONS:





AM2060DRMOAS840NW

AMBIENT G2 LC 600 DIR NW ASYM WH

## PHOTOMETRIC DATA :





# ACCESORIES :

#### Assemb