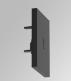

### AMBIENT G2 LC 600 DIR NW ASYM WH

#### **Description:**

Dimensions:

LAMP surface wall mounted system AMBIENT G2 LC 600 DIR. Manufactured from extruded aluminum with an 75% recycling rate with Asymetric polycarbonate optic. Model for LED MID-POWER, colour temperature 4000K and IRC80. Electronic ON OFF gear included. IP40, IK07 ratings. Insulation Class I. Photobiological safety group 0. LED life time: >72.000 L80B10. Available luminaire body finishes: White and black. Frontal accessory sold separately with the desired finish. White, Black, Raw o Anodised (Gold, Bronze, Champagne, Blue and Black).

Finish: Matte white RAL 9010

600 x 80 x 48 mm

Installation: Wall mounted