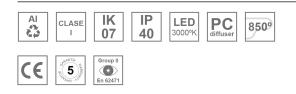

#### **Description:**

LAMP surface wall mounted system AMBIENT G2 LC 600 DIR. Manufactured from extruded aluminum with an 75% recycling rate with Asymetric polycarbonate optic. Model for LED MID-POWER, colour temperature 3000K and IRC80. Electronic ON OFF gear included. IP40, IK07 ratings. Insulation Class I. Photobiological safety group 0. LED life time: >72.000 L80B10. Available luminaire body finishes: White and black. Frontal accessory sold separately with the desired finish. White, Black, Raw o Anodised (Gold, Bronze, Champagne, Blue and Black).

## **TECHNICAL SPECIFICATIONS:**

| Light output: | 1.088 lm                 | ⁰К:           | 3000             |
|---------------|--------------------------|---------------|------------------|
| Plum:         | 9,6W                     | CRI :         | 80               |
| Efficacy:     | 113,3 lm/w               | MacAdam:      | 3                |
| Туре:         | MID POWER                | Power Supply: | 220-240V 50/60Hz |
| LED Lifetime: | >72.000 L80B10 (Ta=25°C) | Gear:         | Electronic       |
| Power:        | 8W                       |               |                  |