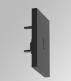

## AMBIENT G2 LC 600 DIR WW ASYM BK

#### **Description:**

LAMP surface wall mounted system AMBIENT G2 LC 600 DIR. Manufactured from extruded aluminum with an 75% recycling rate with Asymetric polycarbonate optic. Model for LED MID-POWER, colour temperature 3000K and IRC80. Electronic ON OFF gear included. IP40, IK07 ratings. Insulation Class I. Photobiological safety group 0. LED life time: >72.000 L80B10. Available luminaire body finishes: White and black. Frontal accessory sold separately with the desired finish. White, Black, Raw o Anodised (Gold, Bronze, Champagne, Blue and Black).

Finish: Matte black RAL 9011

Dimensions: 600 x 80 x 48 mm

Installation: Wall mounted