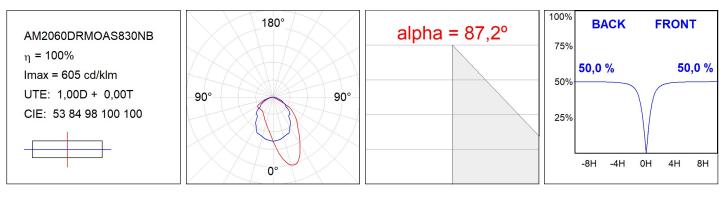

6W                     | CRI :         | 80               |
| Efficacy:     | 113,3 lm/w               | MacAdam:      | 3                |
| Туре:         | MID POWER                | Power Supply: | 220-240V 50/60Hz |
| LED Lifetime: | >72.000 L80B10 (Ta=25°C) | Gear:         | Electronic       |
| Power:        | 8W                       |               |                  |

## Light output tolerance +/- 10%



# CUSTOM MADE OPTIONS:



LAMP reserves the right to change the technical specifications of their products. These changes will allow the continual improvement of the products and will also ensure the conformity to current legal changes. Updated information is always available in our website www.lamp.es



AM2060DRMOAS830NB

AMBIENT G2 LC 600 DIR WW ASYM BK

# PHOTOMETRIC DATA :





# ACCESORIES :

#### Assembly



Product code: AM2AC060ABK

**Description:** AMBIENT G2 ACC FRONT END 600 AN. BLACK

Product code: AM2AC060ABL

Description: AMBIENT G2 ACC FRONT END 600 AN. BLUE



Product code: AM2AC060ABZ





Product code: AM2AC060ACH

Description: AMBIENT G2 ACC FRONT END 600 AN. CHAMP





Description: AMBIENT G2 ACC FRONT END 600 AN. GOLD



Product code: AM2AC060ARW

Description: AMBIENT G2 ACC FRONT END 600 AL RAW



Product code: AM2AC060B



Product code: AM2AC060W

Description: AMBIENT G2 ACC FRONT END 600MM WH



AM2ACECB

Product code: Description:

AMBIENT G2 ACC END COVER BK



Product code: AM2ACECW

Description: AMBIENT G2 ACC END COVER WH

+34937366800 Tel. Web www.lamp.es