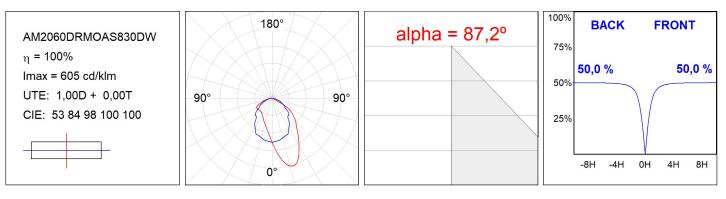

### AM2060DRMOAS830DW

## **TECHNICAL SPECIFICATIONS:**

| Light output: | 1.088 lm                 | ⁰К:           | 3000             |
|---------------|--------------------------|---------------|------------------|
| Plum:         | 9,8W                     | CRI :         | 80               |
| Efficacy:     | 111 lm/w                 | MacAdam:      | 3                |
| Туре:         | MID POWER                | Power Supply: | 220-240V 50/60Hz |
| LED Lifetime: | >72.000 L80B10 (Ta=25°C) | Gear:         | Adjustable DALI  |
| Power:        | 8W                       |               |                  |

## Light output tolerance +/- 10%

## **PHOTOMETRIC DATA :**