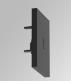

## AMBIENT G2 LC 600 DIR WW ASYM DA WH

Finish: Matte white RAL 9010

**Dimensions:** 600 x 80 x 48 mm

Installation: Wall mounted

AM2060DRMOAS830DW

AMBIENT G2 LC 600 DIR WW ASYM DA WH