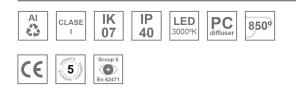

#### **Description:**

LAMP surface wall mounted system AMBIENT G2 LC 600 DIR. Manufactured from extruded aluminum with an 75% recycling rate with Asymetric polycarbonate optic. Model for LED MID-POWER, colour temperature 3000K and IRC80. Electronic DALI gear included. IP40, IK07 ratings. Insulation Class I. Photobiological safety group 0. LED life time: >72.000 L80B10. Available luminaire body finishes: White and black. Frontal accessory sold separately with the desired finish. White, Black, Raw o Anodised (Gold, Bronze, Champagne, Blue and Black).