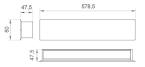

Finish: Matte white RAL 9010

**Dimensions:** 600 x 80 x 48 mm

Installation: Wall mounted