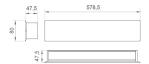

Finish: Matte black RAL 9011

Dimensions: 600 x 80 x 48 mm

Installation: Wall mounted