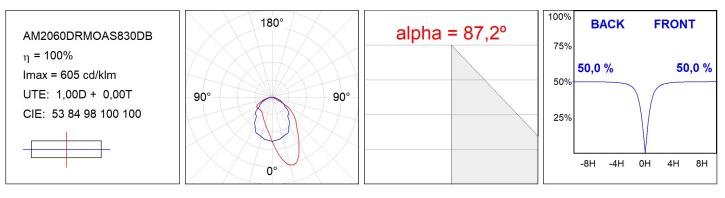

Dimensions: 600 x 80 x 48 mm



Installation: Wall mounted

## **TECHNICAL SPECIFICATIONS:**

| Light output: | 1.088 lm                 | °K :          | 3000             |
|---------------|--------------------------|---------------|------------------|
| Plum:         | 9,8W                     | CRI :         | 80               |
| Efficacy:     | 111 lm/w                 | MacAdam:      | 3                |
| Туре:         | MID POWER                | Power Supply: | 220-240V 50/60Hz |
| LED Lifetime: | >72.000 L80B10 (Ta=25°C) | Gear:         | Adjustable DALI  |
| Power:        | 8W                       |               |                  |

## Light output tolerance +/- 10%



# CUSTOM MADE OPTIONS:





AM2060DRMOAS830DB

AMBIENT G2 LC 600 DIR WW ASYM DA BK

# PHOTOMETRIC DATA :





# ACCESORIES :

#### Assembly



Product code: AM2AC060ABK

**Description:** AMBIENT G2 ACC FRONT END 600 AN. BLACK

Product code: AM2AC060ABL

Description: AMBIENT G2 ACC FRONT END 600 AN. BLUE



Product code: AM2AC060ABZ





Product code: AM2AC060ACH

Description: AMBIENT G2 ACC FRONT END 600 AN. CHAMP





Description: AMBIENT G2 ACC FRONT END 600 AN. GOLD



Product code: AM2AC060ARW

Description: AMBIENT G2 ACC FRONT END 600 AL RAW



Product code: AM2AC060B



Product code: AM2AC060W

Description: AMBIENT G2 ACC FRONT END 600MM WH



AM2ACECB

Product code: Description:

AMBIENT G2 ACC END COVER BK



Product code: AM2ACECW

Description: AMBIENT G2 ACC END COVER WH

+34937366800 Tel. Web www.lamp.es