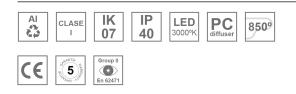

### **Description:**

LAMP surface wall mounted system AMBIENT G2 LC 600 DIR. Manufactured from extruded aluminum with an 75% recycling rate with Asymetric polycarbonate optic. Model for LED MID-POWER, colour temperature 3000K and IRC80. Electronic DALI gear included. IP40, IK07 ratings. Insulation Class I. Photobiological safety group 0. LED life time: >72.000 L80B10. Available luminaire body finishes: White and black. Frontal accessory sold separately with the desired finish. White, Black, Raw o Anodised (Gold, Bronze, Champagne, Blue and Black).

## **TECHNICAL SPECIFICATIONS:**

| Light output: | 1.088 lm                 | °K :          | 3000             |
|---------------|--------------------------|---------------|------------------|
| Plum:         | 9,8W                     | CRI :         | 80               |
| Efficacy:     | 111 lm/w                 | MacAdam:      | 3                |
| Туре:         | MID POWER                | Power Supply: | 220-240V 50/60Hz |
| LED Lifetime: | >72.000 L80B10 (Ta=25°C) | Gear:         | Adjustable DALI  |
| Power:        | 8W                       |               |                  |