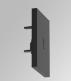

## AMBIENT G2 LC 600 DIR WW ASYM DA BK

### **Description:**

LAMP surface wall mounted system AMBIENT G2 LC 600 DIR. Manufactured from extruded aluminum with an 75% recycling rate with Asymetric polycarbonate optic. Model for LED MID-POWER, colour temperature 3000K and IRC80. Electronic DALI gear included. IP40, IK07 ratings. Insulation Class I. Photobiological safety group 0. LED life time: >72.000 L80B10. Available luminaire body finishes: White and black. Frontal accessory sold separately with the desired finish. White, Black, Raw o Anodised (Gold, Bronze, Champagne, Blue and Black).

Finish: Matte black RAL 9011

Dimensions: 600 x 80 x 48 mm

Installation: Wall mounted