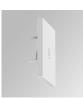

## AMBIENT G2 LC 600 DIR WW ASYM DA BK

### **Description:**

LAMP surface wall mounted system AMBIENT G2 LC 600 DIR. Manufactured from extruded aluminum with an 75% recycling rate with Asymetric polycarbonate optic. Model for LED MID-POWER, colour temperature 3000K and IRC80. Electronic DALI gear included. IP40, IK07 ratings. Insulation Class I. Photobiological safety group 0. LED life time: >72.000 L80B10. Available luminaire body finishes: White and black. Frontal accessory sold separately with the desired finish. White, Black, Raw o Anodised (Gold, Bronze, Champagne, Blue and Black).

Finish: Matte black RAL 9011

Dimensions: 600 x 80 x 48 mm

Installation: Wall mounted