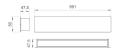

Finish: Matte white RAL 9010 Dimensions: 600 x 80 x 48 mm

Installation: Wall mounted