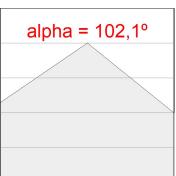

### **PHOTOMETRIC DATA:**

AM2060DR25OP840DW η = 100% Imax = 375 cd/klm UTE: 1,00E + 0,00T CIE: 49 81 97 100 100