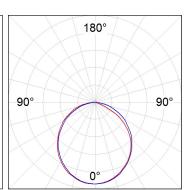

### **PHOTOMETRIC DATA:**

AM2060DR25OP840DW η = 100% Imax = 375 cd/klm UTE: 1,00E + 0,00T CIE: 49 81 97 100 100