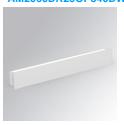

### AM2060DR25OP840DW

### AMBIENT G2 IND 600 DIR NW OPAL DA WH

### Description:

LAMP surface wall mounted fixture AMBIENT G2 IND 600 DIR. Manufactured from extruded aluminum with an 75% recycling rate with Opal polycarbonate diffuser. Model for LED MID-POWER, colour temperature 4000K and IRC80. Electronic DALI gear included. IP40, IK07 ratings. Insulation Class I. Photobiological safety group 0. LED life time: >72.000 L80B10. Available luminaire body finishes: White and black. Frontal accessory sold separately with the desired finish. White, Black, Raw o Anodised (Gold, Bronze, Champagne, Blue and Black).

Finish: Matte white RAL 9010 Dimensions: 600 x 80 x 48 mm

Installation: Wall mounted