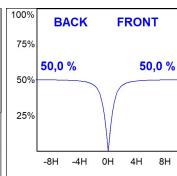

### **PHOTOMETRIC DATA:**

AM2060DR25OP840DW η = 100% Imax = 375 cd/klm UTE: 1,00E + 0,00T CIE: 49 81 97 100 100