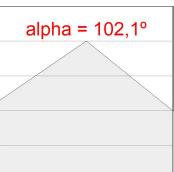

# **TECHNICAL SPECIFICATIONS:**

Light output: 990 lm °K: 3000 Plum: 9,6W CRI: 80 Efficacy: 103,1 lm/w 3 MacAdam:

Type: MID POWER Power Supply: 220-240V 50/60Hz

LED Lifetime: >72.000 L80B10 (Ta=25°C) Gear: Electronic