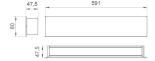

Finish: Matte black RAL 9011 600 x 80 x 48 mm Dimensions:

Installation: Wall mounted