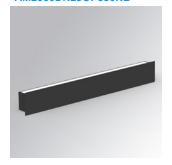

# AMBIENT G2 IND 600 DIR WW OPAL BK

# Description:

LAMP surface wall mounted fixture AMBIENT G2 IND 600 DIR. Manufactured from extruded aluminum with an 75% recycling rate with Opal polycarbonate diffuser. Model for LED MID-POWER, colour temperature 3000K and IRC80. Electronic ON OFF gear included. IP40, IK07 ratings. Insulation Class I. Photobiological safety group 0. LED life time: >72.000 L80B10. Available luminaire body finishes: White and black. Frontal accessory sold separately with the desired finish. White, Black, Raw o Anodised (Gold, Bronze, Champagne, Blue and Black).

Finish: Matte black RAL 9011 600 x 80 x 48 mm Dimensions:

Installation: Wall mounted