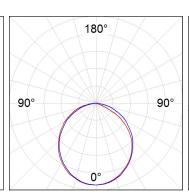

# **PHOTOMETRIC DATA:**

AM2060DR25OP830NB  $\eta = 100\%$ lmax = 375 cd/klmUTE: 1,00E + 0,00T CIE: 49 81 97 100 100