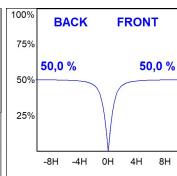

# **PHOTOMETRIC DATA:**

AM2060DR25OP830NB  $\eta = 100\%$ lmax = 375 cd/klmUTE: 1,00E + 0,00T CIE: 49 81 97 100 100