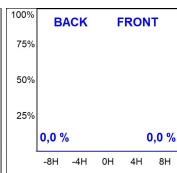

## **PHOTOMETRIC DATA:**

AM2060DR25GZ830NB

AM2060DR25GZ830NB

 $\eta = 100\%$ 

lmax = 821 cd/klm

UTE: 1,00T

CIE: 28 28 28 0 100