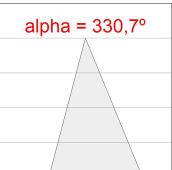

## **PHOTOMETRIC DATA:**

AM2060DR25GZ830NB

AM2060DR25GZ830NB

 $\eta = 100\%$ 

lmax = 821 cd/klm

UTE: 1,00T

CIE: 28 28 28 0 100