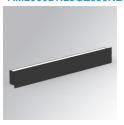

## AMBIENT G2 IND 600 DIR WW GRAZER BK

## Description:

LAMP surface wall mounted fixture AMBIENT G2 IND 600 DIR. Manufactured from extruded aluminum with an 75% recycling rate with Grazer polycarbonate optic. Model for LED MID-POWER, colour temperature 3000K and IRC80. Electronic ON OFF gear included. IP40, IK07 ratings. Insulation Class I. Photobiological safety group 0. LED life time: 63.000 L90B10. Available luminaire body finishes: White and black. Frontal accessory sold separately with the desired finish. White, Black, Raw o Anodised (Gold, Bronze, Champagne, Blue and Black).

Finish: Matte black RAL 9011 600 x 80 x 48 mm Dimensions:

Installation: Wall mounted