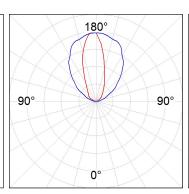

## **PHOTOMETRIC DATA:**

AM2060DR25GZ830NB

AM2060DR25GZ830NB

 $\eta = 100\%$ 

lmax = 821 cd/klm

UTE: 1,00T

CIE: 28 28 28 0 100