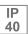

# Description:

LAMP surface wall mounted fixture AMBIENT G2 IND 600 DIR. Manufactured from extruded aluminum with an 75% recycling rate with Asymetric polycarbonate optic. Model for LED MID-POWER, colour temperature 4000K and IRC80. Electronic DALI gear included. IP40, IK07 ratings. Insulation Class I. Photobiological safety group 0. LED life time: >72.000 L80B10. Available luminaire body finishes: White and black. Frontal accessory sold separately with the desired finish. White, Black, Raw o Anodised (Gold, Bronze, Champagne, Blue and Black).