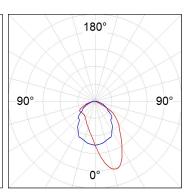

# **PHOTOMETRIC DATA:**

AM2060DR25AS840DW  $\eta$  = 100% Imax = 605 cd/kIm UTE: 1,00D + 0,00T CIE: 53 84 98 100 100