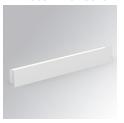

# Description:

LAMP surface wall mounted fixture AMBIENT G2 IND 600 DIR. Manufactured from extruded aluminum with an 75% recycling rate with Asymetric polycarbonate optic. Model for LED MID-POWER, colour temperature 4000K and IRC80. Electronic DALI gear included. IP40, IK07 ratings. Insulation Class I. Photobiological safety group 0. LED life time: >72.000 L80B10. Available luminaire body finishes: White and black. Frontal accessory sold separately with the desired finish. White, Black, Raw o Anodised (Gold, Bronze, Champagne, Blue and Black).

Finish: Matte white RAL 9010 600 x 80 x 48 mm Dimensions:

Installation: Wall mounted