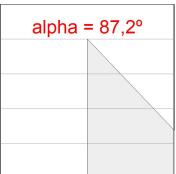

# **PHOTOMETRIC DATA:**

AM2060DR25AS840DW  $\eta$  = 100% Imax = 605 cd/kIm UTE: 1,00D + 0,00T CIE: 53 84 98 100 100