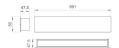

Finish: Matte white RAL 9010 600 x 80 x 48 mm Dimensions:

Installation: Wall mounted