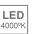

# **TECHNICAL SPECIFICATIONS:**

Light output: 1.141 lm °K: 4000 Plum: 9,8W CRI: 80 Efficacy: 116,4 lm/w 3 MacAdam:

Type: MID POWER Power Supply: 220-240V 50/60Hz LED Lifetime: >72.000 L80B10 (Ta=25°C) Gear: Adjustable DALI