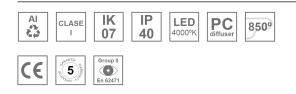

### **Description:**

LAMP surface wall mounted fixture AMBIENT G2 IND 600 DIR. Manufactured from extruded aluminum with an 75% recycling rate with Asymetric polycarbonate optic. Model for LED MID-POWER, colour temperature 4000K and IRC80. Electronic DALI gear included. IP40, IK07 ratings. Insulation Class I. Photobiological safety group 0. LED life time: >72.000 L80B10. Available luminaire body finishes: White and black. Frontal accessory sold separately with the desired finish. White, Black, Raw o Anodised (Gold, Bronze, Champagne, Blue and Black).

### **TECHNICAL SPECIFICATIONS:**

| Light output: | 1.141 lm                 | ⁰К:           | 4000             |
|---------------|--------------------------|---------------|------------------|
| Plum:         | 9,8W                     | CRI :         | 80               |
| Efficacy:     | 116,4 Im/w               | MacAdam:      | 3                |
| Туре:         | MID POWER                | Power Supply: | 220-240V 50/60Hz |
| LED Lifetime: | >72.000 L80B10 (Ta=25°C) | Gear:         | Adjustable DALI  |
| Power:        | 8W                       |               |                  |