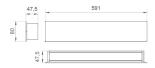

Finish: Matte black RAL 9011

Dimensions: 600 x 80 x 48 mm

Installation: Wall mounted