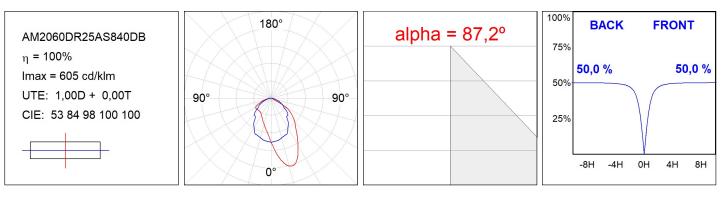

### **TECHNICAL SPECIFICATIONS:**

| Light output: | 1.141 lm                 | ⁰К:           | 4000             |
|---------------|--------------------------|---------------|------------------|
| Plum:         | 9,8W                     | CRI :         | 80               |
| Efficacy:     | 116,4 Im/w               | MacAdam:      | 3                |
| Туре:         | MID POWER                | Power Supply: | 220-240V 50/60Hz |
| LED Lifetime: | >72.000 L80B10 (Ta=25°C) | Gear:         | Adjustable DALI  |
| Power:        | 8W                       |               |                  |

### **PHOTOMETRIC DATA :**