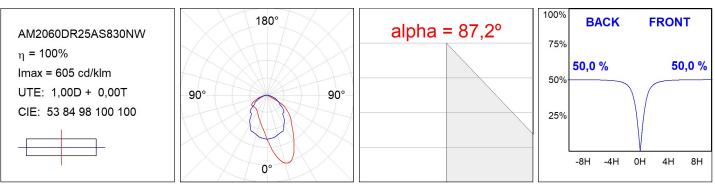

### **TECHNICAL SPECIFICATIONS:**

| Light output: | 1.088 lm                 | ٥K:           | 3000             |
|---------------|--------------------------|---------------|------------------|
| Plum:         | 9,6W                     | CRI :         | 80               |
| Efficacy:     | 113,3 lm/w               | MacAdam:      | 3                |
| Туре:         | MID POWER                | Power Supply: | 220-240V 50/60Hz |
| LED Lifetime: | >72.000 L80B10 (Ta=25°C) | Gear:         | Electronic       |
| Power:        | 8W                       |               |                  |

### Light output tolerance +/- 10%