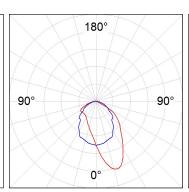

### **PHOTOMETRIC DATA:**

AM2060DR25AS830DW  $\eta$  = 100% Imax = 605 cd/klm UTE: 1,00D + 0,00T CIE: 53 84 98 100 100