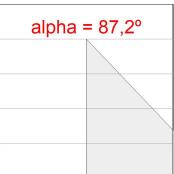

### **PHOTOMETRIC DATA:**

AM2060DR25AS830DW  $\eta$  = 100% Imax = 605 cd/klm UTE: 1,00D + 0,00T CIE: 53 84 98 100 100