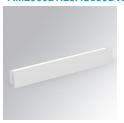

### AMBIENT G2 IND 600 DIR WW ASYM DA WH

### Description:

LAMP surface wall mounted fixture AMBIENT G2 IND 600 DIR. Manufactured from extruded aluminum with an 75% recycling rate with Asymetric polycarbonate optic. Model for LED MID-POWER, colour temperature 3000K and IRC80. Electronic DALI gear included. IP40, IK07 ratings. Insulation Class I. Photobiological safety group 0. LED life time: >72.000 L80B10. Available luminaire body finishes: White and black. Frontal accessory sold separately with the desired finish. White, Black, Raw o Anodised (Gold, Bronze, Champagne, Blue and Black).

Finish: Matte white RAL 9010 Dimensions: 600 x 80 x 48 mm

Installation: Wall mounted