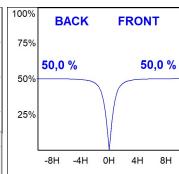

### **PHOTOMETRIC DATA:**

AM2060DR25AS830DW  $\eta$  = 100% Imax = 605 cd/klm UTE: 1,00D + 0,00T CIE: 53 84 98 100 100